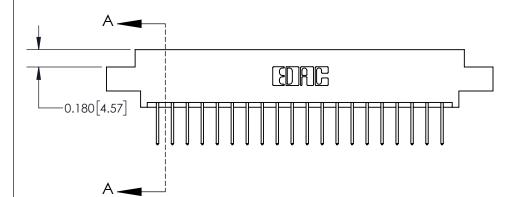

## **Contact Detail**

523-P.C. Tail .025 Sq.(0.64 Sq.) - Tail LG=.390(9.91) .156 [3.96] Contact Spacing x .200 [5.08] Row Spacing

-4.026 [102.26] -3.716[94.39] -3.430 [87.12] 3.284 [83.41] Card Slot Accepts .054 [1.37] to .070 [1.78] Thick P.C. Board 0.370 [9.40]

THIS IS A C.A.D. GENERATED DRAWING DO NOT MAKE MANUAL REVISIONS TO MASTER.

ISSUE NUMBER ORIGINAL

**See Accompanying Page for:** 

**Contact Bend Details** 

837/887 Series High Temp Card Edge Connector Part Number: 837-040-523-808