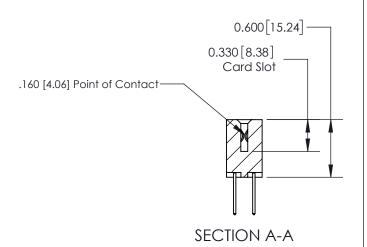

## **Contact Detail**

523-P.C. Tail .025 Sq.(0.64 Sq.) - Tail LG=.390(9.91) .156 [3.96] Contact Spacing x .200 [5.08] Row Spacing

-4.026 [102.26] -3.716[94.39] -3.430 [87.12] 3.284 [83.41] Card Slot Accepts .054 [1.37] to .070 [1.78] Thick P.C. Board 0.370 [9.40]

THIS IS A C.A.D. GENERATED DRAWING DO NOT MAKE MANUAL REVISIONS TO MASTER.

ISSUE NUMBER ORIGINAL

**See Accompanying Page for:** 

**Contact Bend Details** 

837/887 Series High Temp Card Edge Connector Part Number: 837-040-523-808