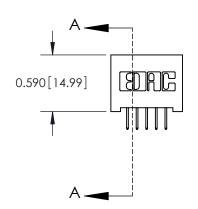

842 ENG MASTER J.LEE DATE: OCT. 06/09 SHEET 1 OF 3 NTS

**SECTION A-A** 

842 Assembly

THIS IS A C.A.D. GENERATED DRAWING DO NOT MAKE MANUAL REVISIONS TO MASTER

ORIGINAL (1)

| 842/892 Series High Temp Card Edge Connector<br>Contact Bend Detail |                                                                                                 | ACAD REFERENCE NO. 842 ENG MASTER |             |                  |        |
|---------------------------------------------------------------------|-------------------------------------------------------------------------------------------------|-----------------------------------|-------------|------------------|--------|
|                                                                     |                                                                                                 | DRAWN:                            | J.LEE       | DATE: OCT. 06/09 |        |
|                                                                     |                                                                                                 | CHECKED:                          |             | DATE:            |        |
| EDAC INC                                                            | THESE DRAWINGS AND SPECIFICATIONS ARE THE PROPERTY OF EDAC INCAND                               | SCALE:                            | NTS         | SHEET :          | 2 OF 3 |
| TORONTO, ONTARIO                                                    | SHALL NOT BE REPRODUCED,OR COPIED OR USED AS THE BASIS FOR THE MANUFACTURE OR SALE OF APPARATUS | DRAWING                           | NUMBER      |                  | ISSUE  |
| YOUR CONNECTION TO QUALITY & SERVICE                                |                                                                                                 | 8                                 | 42 Assembly |                  | 1      |