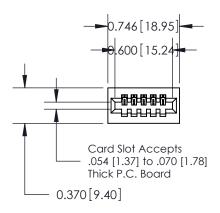

## **See Accompanying Pages for:**

- **Contact Bend Details**
- **Mounting Options**

.240 [6.10] Point of Contact-

842/892 Series High Temp Card Edge Connector Part Number: 842-005-524-101

YOUR CONNECTION TO QUALITY & SERVICE