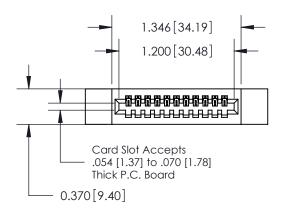

## **See Accompanying Pages for:**

- **Contact Bend Details**
- **Mounting Options**

842/892 Series High Temp Card Edge Connector Part Number: 842-011-544-112

YOUR CONNECTION TO QUALITY & SERVICE

SHEET 1 OF 3 842 Assembly