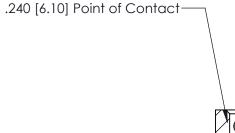

## **Contact Detail**

544-Wire Wrap .050x.025(1.27x0.64) - Tail LG=.760(19.30) .100 [2.54] Contact Spacing x .200 [5.08] Row Spacing