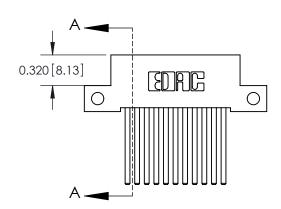

## **Mounting Option**

12-.128 (3.25) Dia. Side Mounting Holes

## **Contact Detail**

544-Wire Wrap .050x.025(1.27x0.64) - Tail LG=.760(19.30) .100 [2.54] Contact Spacing x .200 [5.08] Row Spacing





## **See Accompanying Pages for:**

- **Contact Bend Details**
- **Mounting Options**





842/892 Series High Temp Card Edge Connector Part Number: 842-011-544-112

YOUR CONNECTION TO QUALITY & SERVICE

SHEET 1 OF 3 842 Assembly

842 ENG MASTER

DATE: OCT. 06/09

SECTION A-A

J.LEE

THIS IS A C.A.D. GENERATED DRAWING DO NOT MAKE MANUAL REVISIONS TO MASTER

ORIGINAL (1)



| 842/892 Series High Temp Card Edge Connector<br>Contact Bend Detail |                                                                                                  | ACAD REFERENCE NO. 842 ENG MASTER |             |                  |        |
|---------------------------------------------------------------------|--------------------------------------------------------------------------------------------------|---