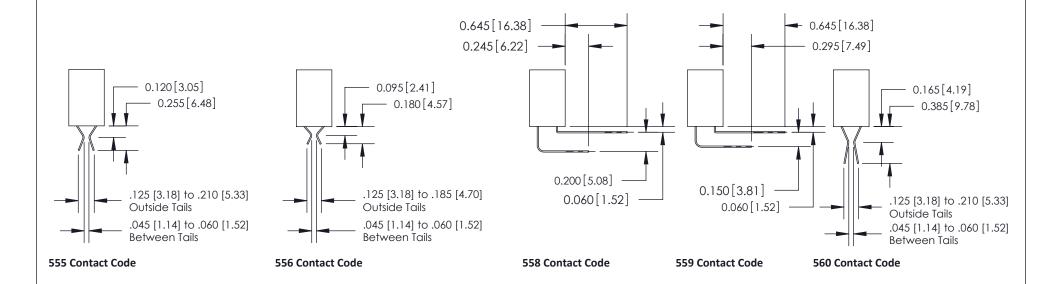

SECTION A-A

842 Assembly

THIS IS A C.A.D. GENERATED DRAWING DO NOT MAKE MANUAL REVISIONS TO MASTER.

ISSUE NUMBER

ORIGINAL

1

| 842/892 Series High Temp C           | ACAD REFERENCE NO. 842 ENG MASTER                                                                                                                             |                |          |                         |  |
|--------------------------------------|---------------------------------------------------------------------------------------------------------------------------------------------------------------|----------------|----------|-------------------------|--|
| Contact Bend Detail                  |                                                                                                                                                               | DRAWN: J.LEE   | DATE: OC | DATE: <b>OCT. 06/09</b> |  |
|                                      |                                                                                                                                                               | CHECKED:       | DATE:    | DATE:                   |  |
| EDAC INC                             | THESE DRAWINGS AND SPECIFICATIONS                                                                                                                             | SCALE: NTS     | SHEET    | 2 OF 3                  |  |
| TORONTO, ONTARIO                     | ARE THE PROPERTY OF EDAC INC.,AND SHALL NOT BE REPRODUCED,OR COPIED OR USED AS THE BASIS FOR THE MANUFACTURE OR SALE OF APPARATUS WITHOUT WRITTEN PERMISSION. | DRAWING NUMBER | •        | ISSUE                   |  |
| YOUR CONNECTION TO QUALITY & SERVICE |                                                                                                                                                               | 842 Assemb     | ly       | 1                       |  |