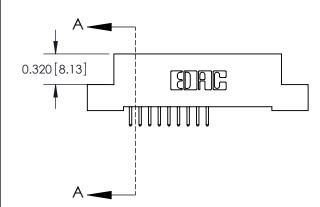

SECTION A-A

842 Assembly

THIS IS A C.A.D. GENERATED DRAWING DO NOT MAKE MANUAL REVISIONS TO MASTER.

ISSUE NUMBER

ORIGINAL

1

| 842/892 Series High Temp C           | ACAD REFERENCE NO. 842 ENG MASTER                                                                                                                             |                |          |                         |  |
|--------------------------------------|---------------------------------------------------------------------------------------------------------------------------------------------------------------|----------------|----------|-------------------------|--|
| Contact Bend Detail                  |                                                                                                                                                               | DRAWN: J.LEE   | DATE: OC | DATE: <b>OCT. 06/09</b> |  |
|                                      |                                                                                                                                                               | CHECKED:       | DATE:    | DATE:                   |  |
| EDAC INC                             | THESE DRAWINGS AND SPECIFICATIONS                                                                                                                             | SCALE: NTS     | SHEET    | 2 OF 3                  |  |
| TORONTO, ONTARIO                     | ARE THE PROPERTY OF EDAC INC.,AND SHALL NOT BE REPRODUCED,OR COPIED OR USED AS THE BASIS FOR THE MANUFACTURE OR SALE OF APPARATUS WITHOUT WRITTEN PERMISSION. | DRAWING NUMBER | •        | ISSUE                   |  |
| YOUR CONNECTION TO QUALITY & SERVICE |                                                                                                                                                               | 842 Assemb     | ly       | 1                       |  |