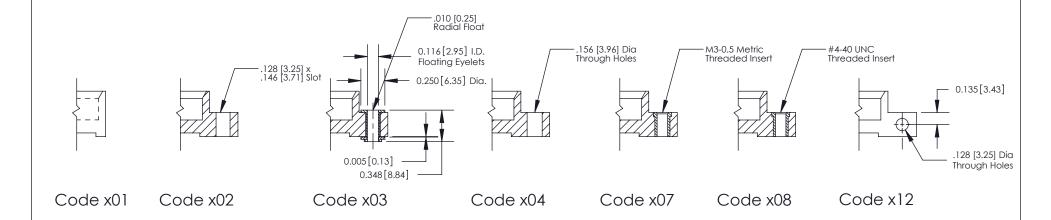

**Mounting Option** 

02-.128 (3.25) Wide Mounting Slots

THIS IS A C.A.D. GENERATED DRAWING DO NOT MAKE MANUAL REVISIONS TO MASTER

SSUE NUMBER

DRIGINAL

1

| 842/892 Series High Temp Co | 842/892 Series High Temp Card Edge Connector                                                                                                                                                    |          | ACAD REFERENCE NO. 842 ENG MASTER |         |           |  |
|-----------------------------|-------------------------------------------------------------------------------------------------------------------------------------------------------------------------------------------------|----------|-----------------------------------|---------|-----------|--|
| Mounting Options            |                                                                                                                                                                                                 | DRAWN:   | J.LEE                             | DATE: O | CT. 06/09 |  |
|                             |                                                                                                                                                                                                 | CHECKED: |                                   | DATE:   |           |  |
|                             | THESE DRAWINGS AND SPECIFICATIONS ARE THE PROPERTY OF EDAC INC.,AND SHALL NOT BE REPRODUCED,OR COPIED OR USED AS THE BASIS FOR THE MANUFACTURE OR SALE OF APPARATUS WITHOUT WRITTEN PERMISSION. | SCALE:   | NTS                               | SHEET : | 3 OF 3    |  |
|                             |                                                                                                                                                                                                 | DRAWING  | NUMBER                            |         | ISSUE     |  |
|                             |                                                                                                                                                                                                 | 8        | 42 Assembly                       |         | 1         |  |