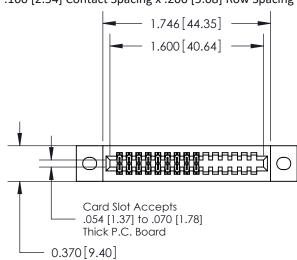

## **Contact Detail**

521-P.C. Tail .025 Sq.(0.64 Sq.) - Tail LG=.160(4.06) .100 [2.54] Contact Spacing x .200 [5.08] Row Spacing

## **See Accompanying Pages for:**

- **Contact Bend Details**
- **Mounting Options**

.240 [6.10] Point of Contact-

842/892 Series High Temp Card Edge Connector Part Number: 842-018-521-202

YOUR CONNECTION TO QUALITY & SERVICE WITHOUT WRITTEN PERMISSION.