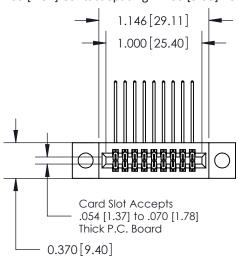

842 Assembly

SECTION A-A

THIS IS A C.A.D. GENERATED DRAWING DO NOT MAKE MANUAL REVISIONS TO MASTER.

ISSUE NUMBER

ORIGINAL

1

| 842/892 Series High Temp C           | ACAD REFERENCE NO. 842 ENG MASTER                                                                                                                             |                |          |                         |  |
|--------------------------------------|---------------------------------------------------------------------------------------------------------------------------------------------------------------|----------------|----------|-------------------------|--|
| Contact Bend Detail                  |                                                                                                                                                               | DRAWN: J.LEE   | DATE: OC | DATE: <b>OCT. 06/09</b> |  |
|                                      |                                                                                                                                                               | CHECKED:       | DATE:    | DATE:                   |  |
| EDAC INC                             | THESE DRAWINGS AND SPECIFICATIONS                                                                                                                             | SCALE: NTS     | SHEET    | 2 OF 3                  |  |
| TORONTO, ONTARIO                     | ARE THE PROPERTY OF EDAC INC.,AND SHALL NOT BE REPRODUCED,OR COPIED OR USED AS THE BASIS FOR THE MANUFACTURE OR SALE OF APPARATUS WITHOUT WRITTEN PERMISSION. | DRAWING NUMBER | •        | ISSUE                   |  |
| YOUR CONNECTION TO QUALITY & SERVICE |                                                                                                                                                               | 842 Assemb     | ly       | 1                       |  |