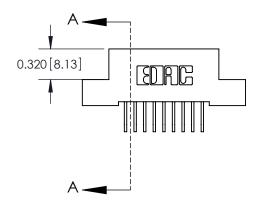

842 Assembly

SECTION A-A

THIS IS A C.A.D. GENERATED DRAWING DO NOT MAKE MANUAL REVISIONS TO MASTER.

ISSUE NUMBER

ORIGINAL

1

| 842/892 Series High Temp C           | ACAD REFERENCE NO. 842 ENG MASTER                                                                                                                             |                |          |                         |  |
|--------------------------------------|---------------------------------------------------------------------------------------------------------------------------------------------------------------|----------------|----------|-------------------------|--|
| Contact Bend Detail                  |                                                                                                                                                               | DRAWN: J.LEE   | DATE: OC | DATE: <b>OCT. 06/09</b> |  |
|                                      |                                                                                                                                                               | CHECKED:       | DATE:    | DATE:                   |  |
| EDAC INC                             | THESE DRAWINGS AND SPECIFICATIONS                                                                                                                             | SCALE: NTS     | SHEET    | 2 OF 3                  |  |
| TORONTO, ONTARIO                     | ARE THE PROPERTY OF EDAC INC.,AND SHALL NOT BE REPRODUCED,OR COPIED OR USED AS THE BASIS FOR THE MANUFACTURE OR SALE OF APPARATUS WITHOUT WRITTEN PERMISSION. | DRAWING NUMBER | •        | ISSUE                   |  |
| YOUR CONNECTION TO QUALITY & SERVICE |                                                                                                                                                               | 842 Assemb     | ly       | 1                       |  |