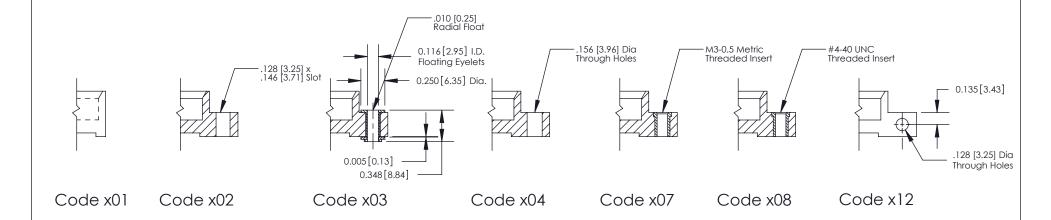

**Mounting Option** 

04-.156 (3.96) Dia. Mounting Holes

THIS IS A C.A.D. GENERATED DRAWING DO NOT MAKE MANUAL REVISIONS TO MASTER

SSUE NUMBER

DRIGINAL

1

| 842/892 Series High Temp Co | ard Edge Connector                                                                                                                                                                              | ACAD REFERENCE NO. 842 ENG MASTER |             |         |           |
|-----------------------------|-------------------------------------------------------------------------------------------------------------------------------------------------------------------------------------------------|-----------------------------------|-------------|---------|-----------|
| Mounting Options            |                                                                                                                                                                                                 | DRAWN:                            | J.LEE       | DATE: O | CT. 06/09 |
|                             |                                                                                                                                                                                                 | CHECKED:                          |             | DATE:   |           |
|                             | THESE DRAWINGS AND SPECIFICATIONS ARE THE PROPERTY OF EDAC INC.,AND SHALL NOT BE REPRODUCED,OR COPIED OR USED AS THE BASIS FOR THE MANUFACTURE OR SALE OF APPARATUS WITHOUT WRITTEN PERMISSION. | SCALE:                            | NTS         | SHEET : | 3 OF 3    |
|                             |                                                                                                                                                                                                 | DRAWING                           | NUMBER      |         | ISSUE     |
|                             |                                                                                                                                                                                                 | 8                                 | 42 Assembly |         | 1         |