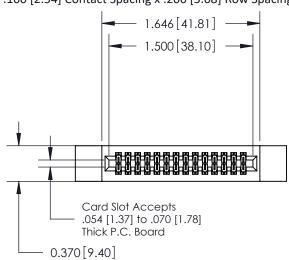

.240 [6.10] Point of Contact-

842/892 Series High Temp Card Edge Connector Part Number: 842-028-541-212

YOUR CONNECTION TO QUALITY & SERVICE

842 ENG MASTER J.LEE DATE: OCT. 06/09 SHEET 1 OF 3

842 Assembly