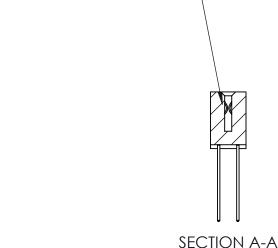

THIS IS A C.A.D. GENERATED DRAWING DO NOT MAKE MANUAL REVISIONS TO MASTER

ORIGINAL (1)

| 842/892 Series High Temp Card Edge Connector<br>Contact Bend Detail |                                                                                                 | ACAD REFERENCE NO. 842 ENG MASTER |             |                  |        |
|---------------------------------------------------------------------|-------------------------------------------------------------------------------------------------|-----------------------------------|-------------|------------------|--------|
|                                                                     |                                                                                                 | DRAWN:                            | J.LEE       | DATE: OCT. 06/09 |        |
|                                                                     |                                                                                                 | CHECKED:                          |             | DATE:            |        |
| EDAC INC                                                            | THESE DRAWINGS AND SPECIFICATIONS ARE THE PROPERTY OF EDAC INCAND                               | SCALE:                            | NTS         | SHEET :          | 2 OF 3 |
| TORONTO, ONTARIO                                                    | SHALL NOT BE REPRODUCED,OR COPIED OR USED AS THE BASIS FOR THE MANUFACTURE OR SALE OF APPARATUS | DRAWING                           | NUMBER      |                  | ISSUE  |
| YOUR CONNECTION TO QUALITY & SERVICE                                |                                                                                                 | 8                                 | 42 Assembly |                  | 1      |