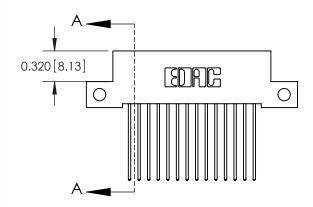

**Mounting Option** 

12-.128 (3.25) Dia. Side Mounting Holes

## **Contact Detail**

541-Wire Wrap .025 Sq.(0.64 Sq.) - Tail LG=.760(19.30) .100 [2.54] Contact Spacing x .200 [5.08] Row Spacing





**See Accompanying Pages for:** 

- **Contact Bend Details**
- **Mounting Options**



.240 [6.10] Point of Contact-



842/892 Series High Temp Card Edge Connector Part Number: 842-028-541-212

YOUR CONNECTION TO QUALITY & SERVICE

842 ENG MASTER J.LEE DATE: OCT. 06/09 SHEET 1 OF 3

842 Assembly

THIS IS A C.A.D. GENERATED DRAWING DO NOT MAKE MANUAL REVISIONS TO MASTER

ORIGINAL (1)



| 842/892 Series High Temp Card Edge Connector<br>Contact Bend Detail |                                                                                                 | ACAD REFERENCE NO. 842 ENG MASTER |             |                  |        |
|---------------------------------------------------------------------|-----------------------------------------------------------------------------------------