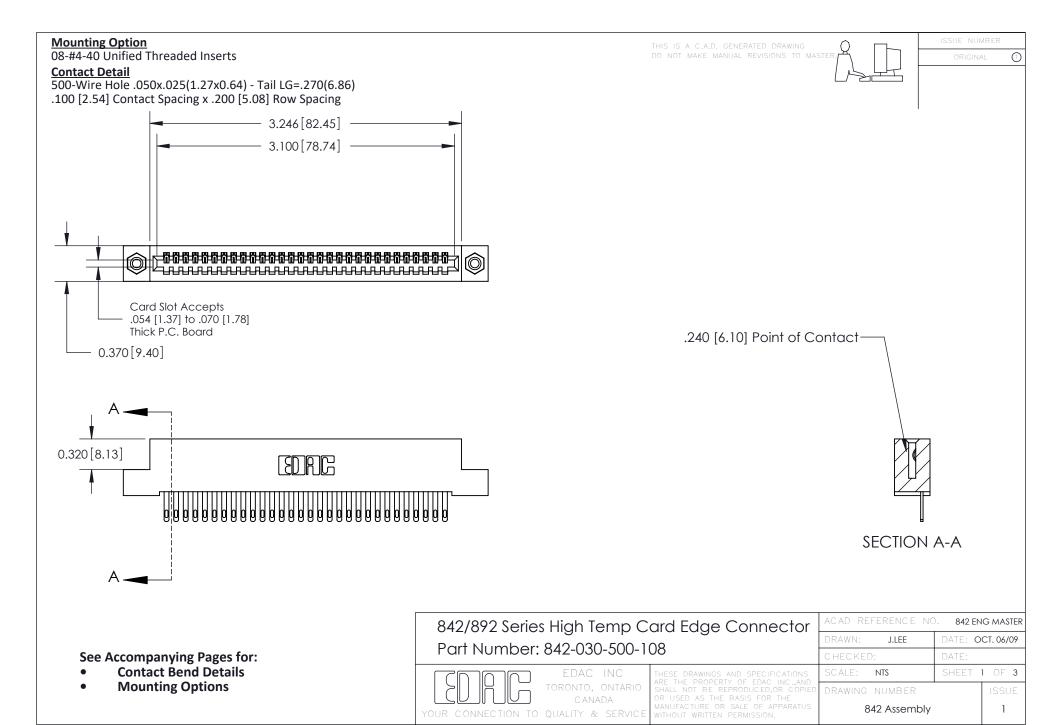

THIS IS A C.A.D. GENERATED DRAWING DO NOT MAKE MANUAL REVISIONS TO MASTER

ORIGINAL (1)



| 842/892 Series High Temp Card Edge Connector<br>Contact Bend Detail |                                                                                                  | ACAD REFERENCE NO. 842 ENG MASTER |             |                  |        |
|---------------------------------------------------------------------|--------------------------------------------------------------------------------------------------|-----------------------------------|-------------|------------------|--------|
|                                                                     |                                                                                                  | DRAWN:                            | J.