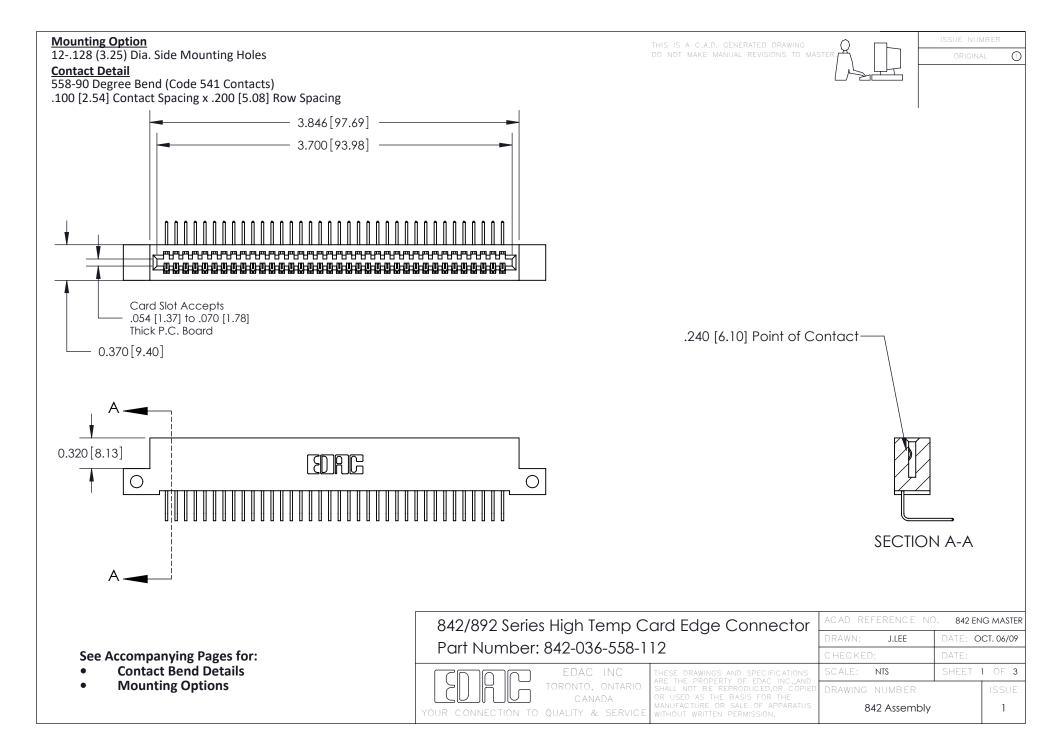

THIS IS A C.A.D. GENERATED DRAWING DO NOT MAKE MANUAL REVISIONS TO MASTER

ORIGINAL (1)



| 842/892 Series High Temp Card Edge Connector<br>Contact Bend Detail |                                                                                                 | ACAD REFERENCE NO. 842 ENG MASTER |             |                  |        |
|---------------------------------------------------------------------|-------------------------------------------------------------------------------------------------|-----------------------------------|-------------|------------------|--------|
|                                                                     |                                                                                                 | DRAWN:                            | J.LEE