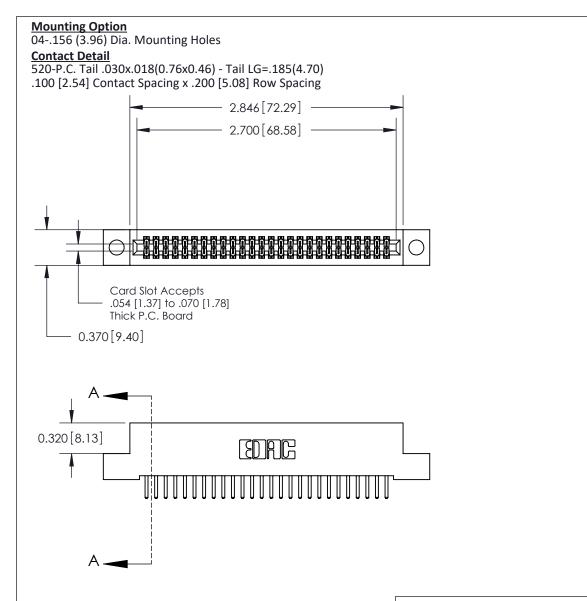

.240 [6.10] Point of Contact-

## **See Accompanying Pages for:**

- **Contact Bend Details**
- **Mounting Options**

842/892 Series High Temp Card Edge Connector Part Number: 842-052-520-204

| ACAD REFERENCE N | 842 ENG MASTER   |  |  |
|------------------|------------------|--|--|
| DRAWN: J.LEE     | DATE: OCT. 06/09 |  |  |
| CHECKED:         | DATE:            |  |  |
| SCALE: NTS       | SHEET 1 OF 3     |  |  |
| DRAWING NUMBER   | ISSUE            |  |  |

SECTION A-A

842 Assembly

THIS IS A C.A.D. GENERATED DRAWING DO NOT MAKE MANUAL REVISIONS TO MASTER

ORIGINAL (1)

| 842/892 Series High Temp Card Edge Connector<br>Contact Bend Detail |                                                                   | ACAD REFERENCE NO. 842 ENG MASTER |             |                         |        |
|---------------------------------------------------------------------|-------------------------------------------------------------------|-----------------------------------|-------------|-------------------------|--------|
|                                                                     |                                                                   | DRAWN:                            | J.LEE       | DATE: <b>OCT. 06/09</b> |        |
|                                                                     |                                                                   | CHECKE                            | ):          | DATE:                   |        |
| EDAC INC                                                            | THESE DRAWINGS AND SPECIFICATIONS ARE THE PROPERTY OF EDAC INCAND | SCALE:                            | NTS         | SHEET :                 | 2 OF 3 |
| TORONTO, ONTARIO                                                    | SHALL NOT BE REPRODUCED, OR COPIED OR USED AS THE BASIS FOR THE   | DRAWING                           | NUMBER      |                         | ISSUE  |
| YOUR CONNECTION TO QUALITY & SERVICE                                | MANUFACTURE OR SALE OF APPARATUS WITHOUT WRITTEN PERMISSION.      | 8                                 | 42 Assembly |                         | 1      |