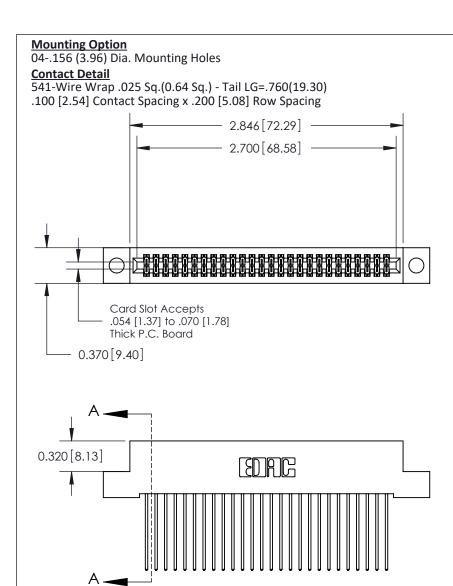

## **See Accompanying Pages for:**

- Contact Bend Details
- Mounting Options

THIS IS A C.A.D. GENERATED DRAWING DO NOT MAKE MANUAL REVISIONS TO MASTER

ORIGINAL (1)

| 842/892 Series High Temp Card Edge Connector<br>Contact Bend Detail |                                                                                                 | ACAD REFERENCE NO. 842 ENG MASTER |             |                  |        |
|---------------------------------------------------------------------|-------------------------------------------------------------------------------------------------|-----------------------------------|-------------|------------------|--------|
|                                                                     |                                                                                                 | DRAWN:                            | J.LEE       | DATE: OCT. 06/09 |        |
|                                                                     |                                                                                                 | CHECKED:                          |             | DATE:            |        |
| EDAC INC                                                            | THESE DRAWINGS AND SPECIFICATIONS ARE THE PROPERTY OF EDAC INCAND                               | SCALE:                            | NTS         | SHEET :          | 2 OF 3 |
| TORONTO, ONTARIO                                                    | SHALL NOT BE REPRODUCED,OR COPIED OR USED AS THE BASIS FOR THE MANUFACTURE OR SALE OF APPARATUS | DRAWING                           | NUMBER      |                  | ISSUE  |
| YOUR CONNECTION TO QUALITY & SERVICE                                |                                                                                                 | 8                                 | 42 Assembly |                  | 1      |

THIS IS A C.A.D. GENERATED DRAWING DO NOT MAKE MANUAL REVISIONS TO MASTER

ISSUE NUMBER

ORIGINAL

1

| 842/892 Series High Temp Card Edge Co<br>Mounting Options  | DRAWN: J.LEE DATE: OCT. 06/09  CHECKED: DATE: |
|------------------------------------------------------------|-----------------------------------------------|
| EDAC INC THESE DRAWINGS AND S ARE THE PROPERTY OF          |                                               |
|                                                            | DUCED,OR COPIED DRAWING NUMBER ISSUE          |
| YOUR CONNECTION TO QUALITY & SERVICE WITHOUT WRITTEN PERMI |                                               |