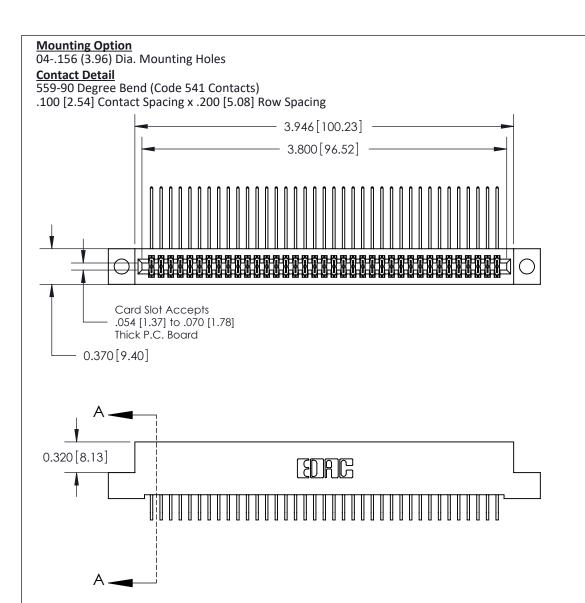

## **See Accompanying Pages for:**

- **Contact Bend Details**
- **Mounting Options**

842/892 Series High Temp Card Edge Connector Part Number: 842-074-559-204

CANADA

| ACAD REFERENCE NO. 842 ENG MASIER |                  |  |  |  |
|-----------------------------------|------------------|--|--|--|
| DRAWN: J.LEE                      | DATE: OCT. 06/09 |  |  |  |
| CHECKED:                          | DATE:            |  |  |  |
| SCALE: NTS                        | SHEET 1 OF 3     |  |  |  |
| DRAWING NUMBER                    | ISSUE            |  |  |  |