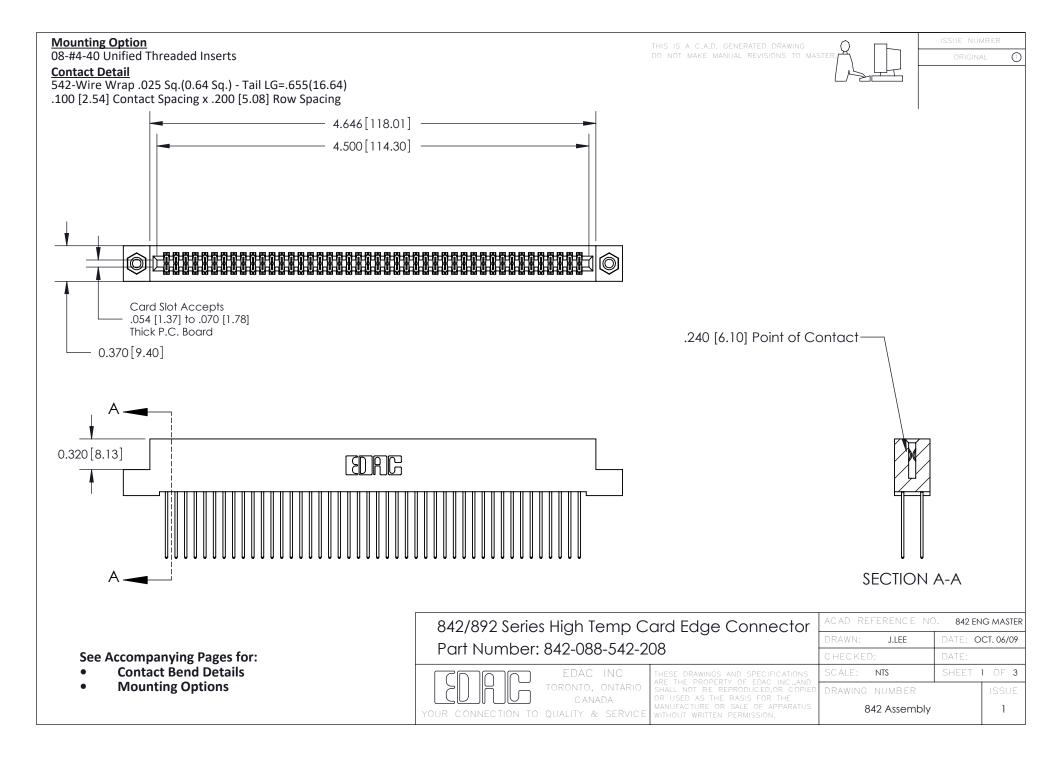

THIS IS A C.A.D. GENERATED DRAWING DO NOT MAKE MANUAL REVISIONS TO MASTER

ORIGINAL (1)



| 842/892 Series High Temp Card Edge Connector<br>Contact Bend Detail |                                                                                                 | ACAD REFERENCE NO. 842 ENG MASTER |             |                  |        |
|---------------------------------------------------------------------|-------------------------------------------------------------------------------------------------|-----------------------------------|-------------|------------------|--------|
|                                                                     |                                                                                                 | DRAWN:                            | J.LEE