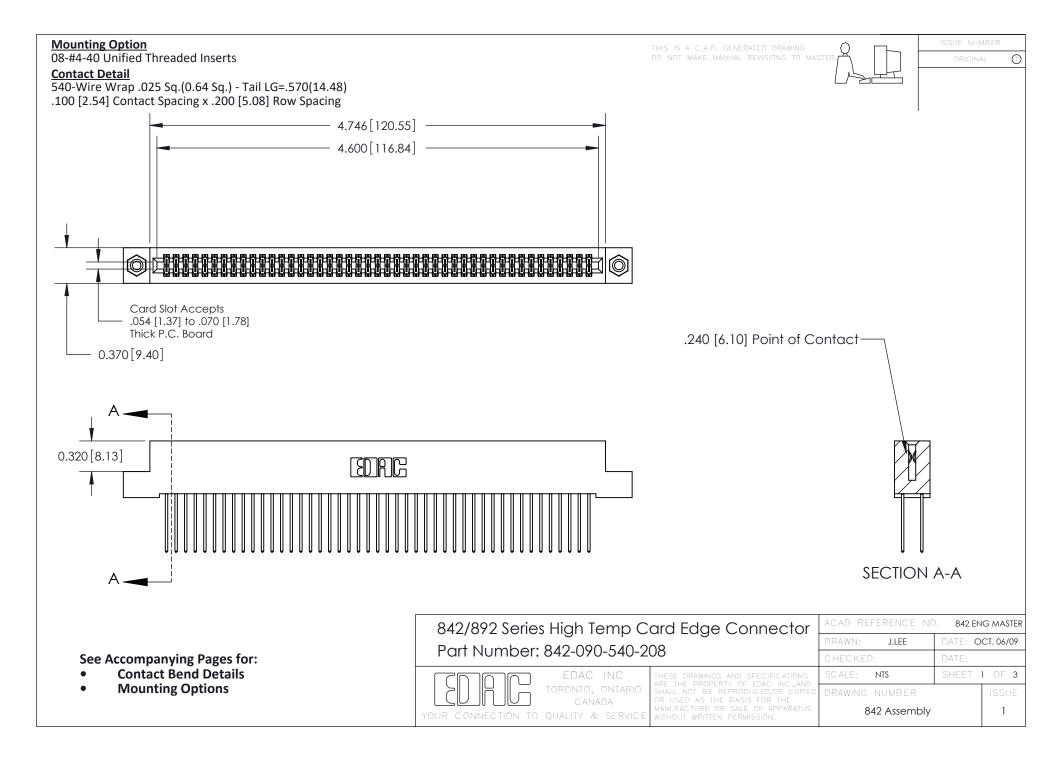

THIS IS A C.A.D. GENERATED DRAWING DO NOT MAKE MANUAL REVISIONS TO MASTER

ORIGINAL (1)



| 842/892 Series High Temp Card Edge Connector<br>Contact Bend Detail |                                                                                                  | ACAD REFERENCE NO. 842 ENG MASTER |             |                  |        |
|---------------------------------------------------------------------|--------------------------------------------------------------------------------------------------|-----------------------------------|-------------|------------------|--------|
|                                                                     |                                                                                                  | DRAWN:                            | J.