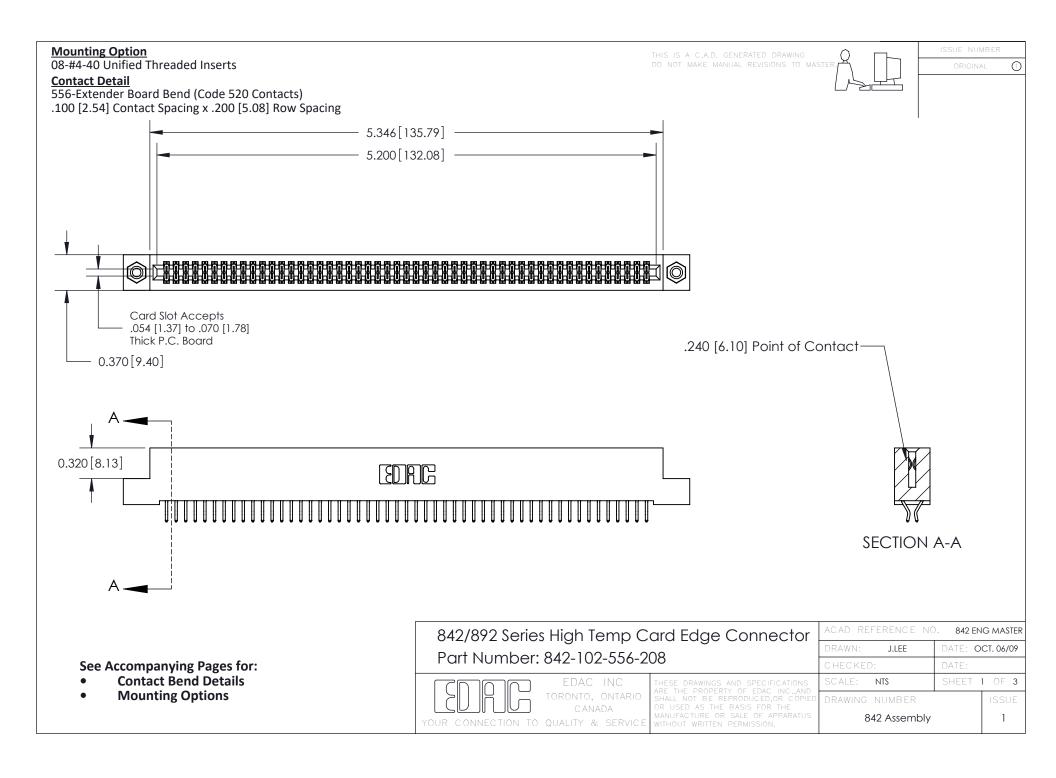

THIS IS A C.A.D. GENERATED DRAWING DO NOT MAKE MANUAL REVISIONS TO MASTER

ORIGINAL (1)



| 842/892 Series High Temp Card Edge Connector<br>Contact Bend Detail |                                                                                                 | ACAD REFERENCE NO. 842 ENG MASTER |             |                  |        |
|---------------------------------------------------------------------|-------------------------------------------------------------------------------------------------|-----------------------------------|-------------|------------------|--------|
|                                                                     |                                                                                                 | DRAWN:                            | J.LEE