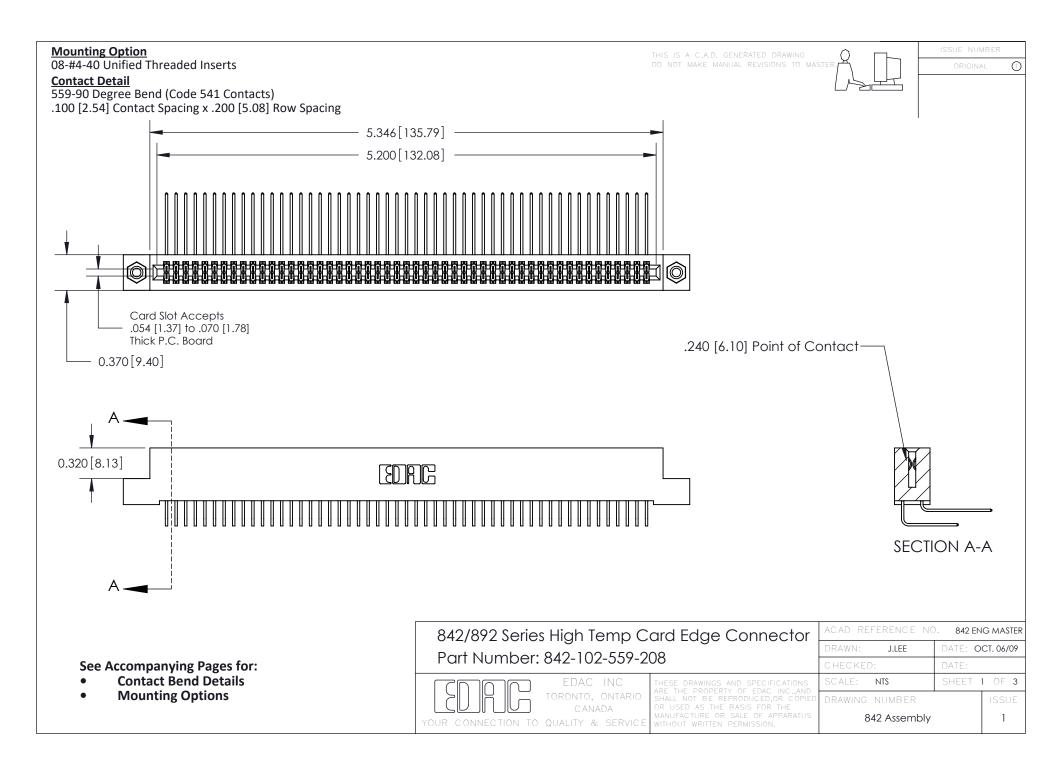

THIS IS A C.A.D. GENERATED DRAWING DO NOT MAKE MANUAL REVISIONS TO MASTER

ORIGINAL (1)



| 842/892 Series High Temp Card Edge Connector<br>Contact Bend Detail |                                                                                                 | ACAD REFERENCE NO. 842 ENG MASTER |             |                  |        |
|---------------------------------------------------------------------|-------------------------------------------------------------------------------------------------|-----------------------------------|-------------|------------------|--------|
|                                                                     |                                                                                                 | DRAWN:                            | J.LEE