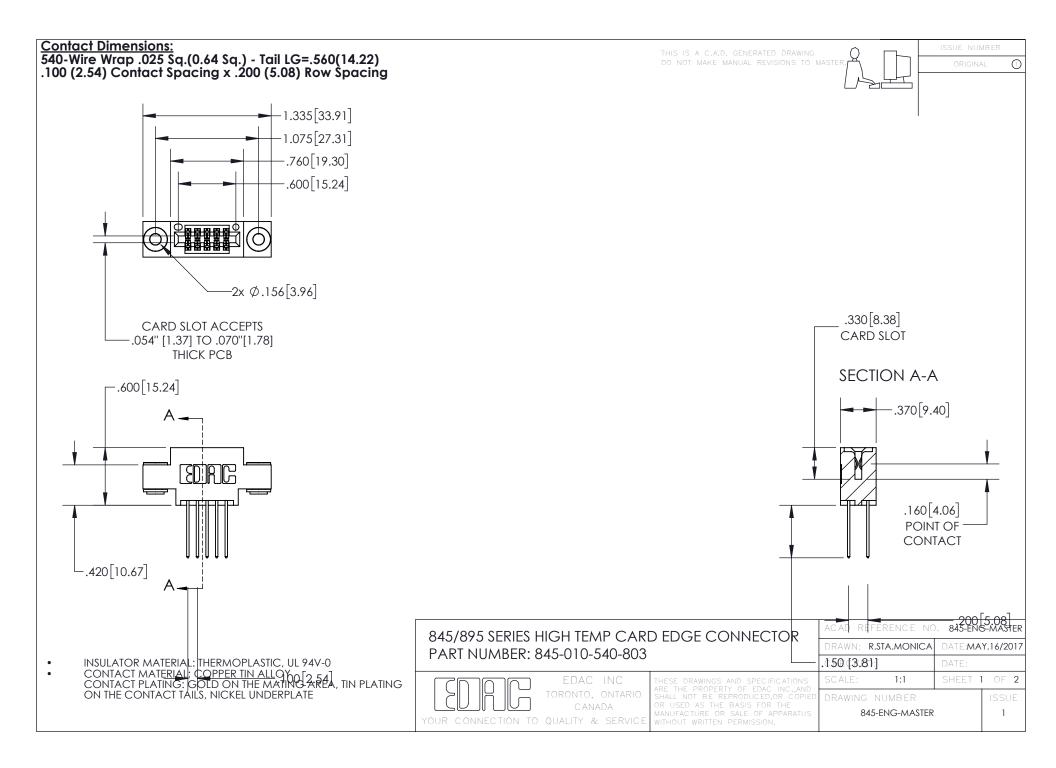

INSULATOR MATERIAL: THERMOPLASTIC POLYESTER, UL 94V-0 DAP MATERIAL AVAILABLE UPON REQUEST

**Contact Code 558** 

CONTACT MATERIAL; COPPER ALLOY CONTACT PLATING: GOLD ON THE MATING AREA, TIN PLATING ON THE CONTACT TAILS, NICKEL UNDERPLATE

## 845/895 SERIES HIGH TEMP CARD EDGE CONNECTOR CONTACT CODE 555,556,558,559,560 DIMENSIONS

YOUR CONNECTION TO QUALITY & SERVICE

Contact Code 559

|   | ACAD REFERENCE NO. 845-ENG-MASTER |                  |  |
|---|-----------------------------------|------------------|--|
|   | DRAWN: R.STA.MONICA               | DATE:MAY.16/2017 |  |
|   | CHECKED:                          | DATE:            |  |
|   | SCALE: 1:1                        | SHEET 2 OF 2     |  |
| D | DRAWING NUMBER                    | ISSUE            |  |

Contact Code 560