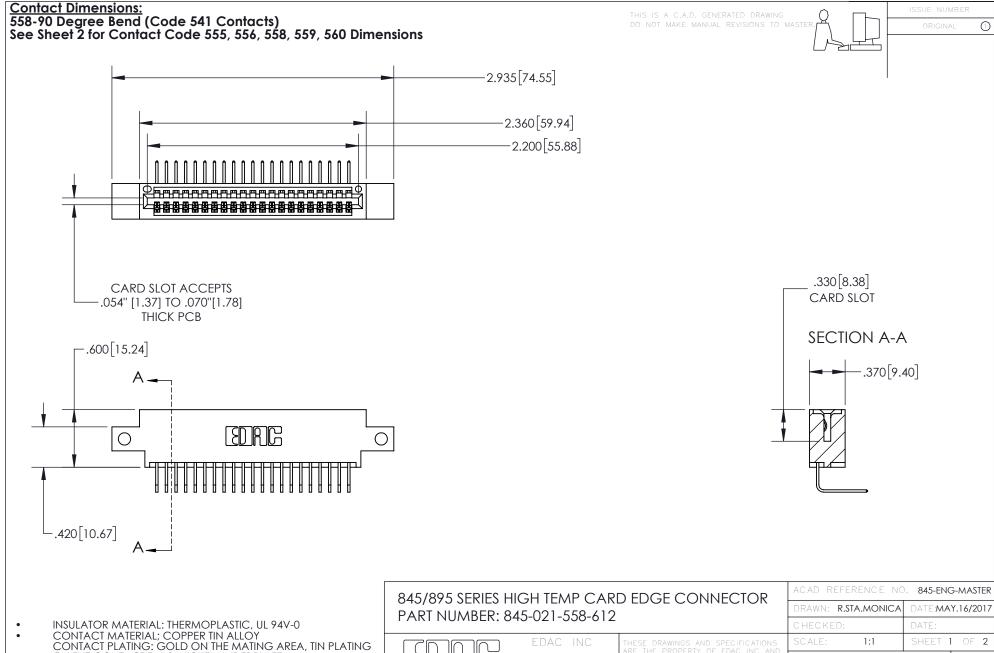

ON THE CONTACT TAILS, NICKEL UNDERPLATE

YOUR CONNECTION TO QUALITY & SERVICE

1:1 SHEET 1 OF 2 845-ENG-MASTER

INSULATOR MATERIAL: THERMOPLASTIC POLYESTER, UL 94V-0

DAP MATERIAL AVAILABLE UPON REQUEST

**Contact Code 558** 

CONTACT MATERIAL; COPPER ALLOY CONTACT PLATING: GOLD ON THE MATING AREA, TIN PLATING ON THE CONTACT TAILS, NICKEL UNDERPLATE