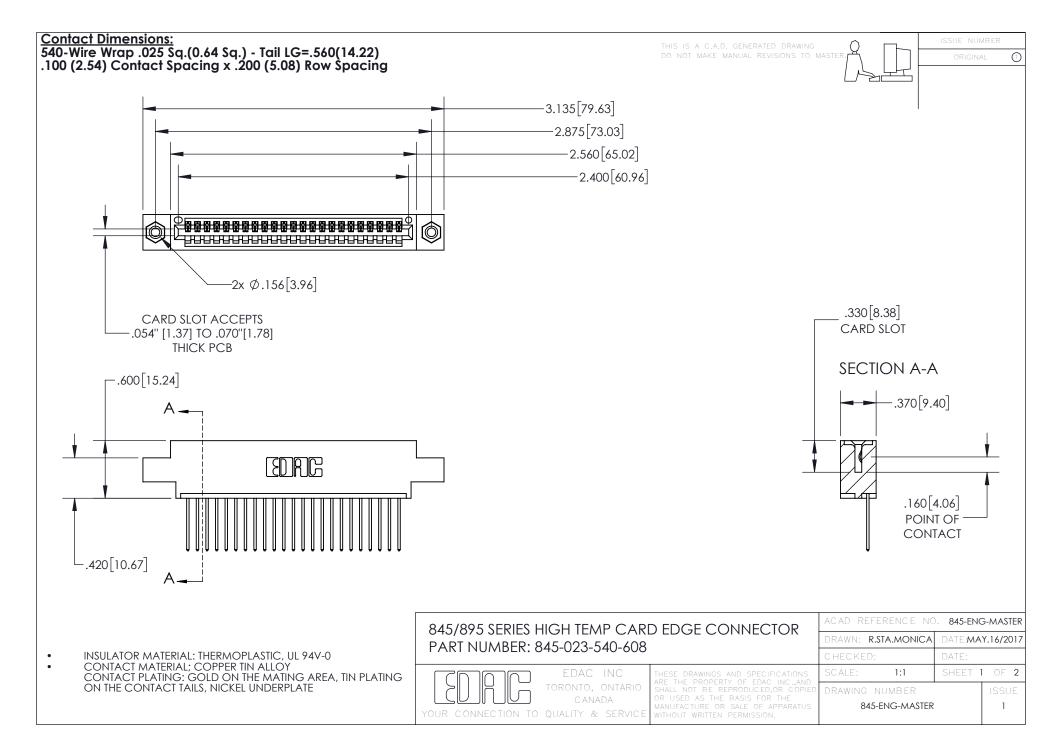

- INSULATOR MATERIAL: THERMOPLASTIC POLYESTER, UL 94V-0 DAP MATERIAL AVAILABLE UPON REQUEST
- CONTACT MATERIAL; COPPER ALLOY

CONTACT PLATING: GOLD ON THE MATING AREA, TIN PLATING ON THE CONTACT TAILS, NICKEL UNDERPLATE

## 845/895 SERIES HIGH TEMP CARD EDGE CONNECTOR CONTACT CODE 555,556,558,559,560 DIMENSIONS

YOUR CONNECTION TO QUALITY & SERVICE

|   | ACAD REFERENCE NO. 845-ENG-MASTER |                  |
|---|-----------------------------------|------------------|
|   | DRAWN: R.STA.MONICA               | DATE:MAY.16/2017 |
|   | CHECKED:                          | DATE:            |
| D | SCALE: 1:1                        | SHEET 2 OF 2     |
|   | DRAWING NUMBER                    | ISSUE            |

845-ENG-MASTER