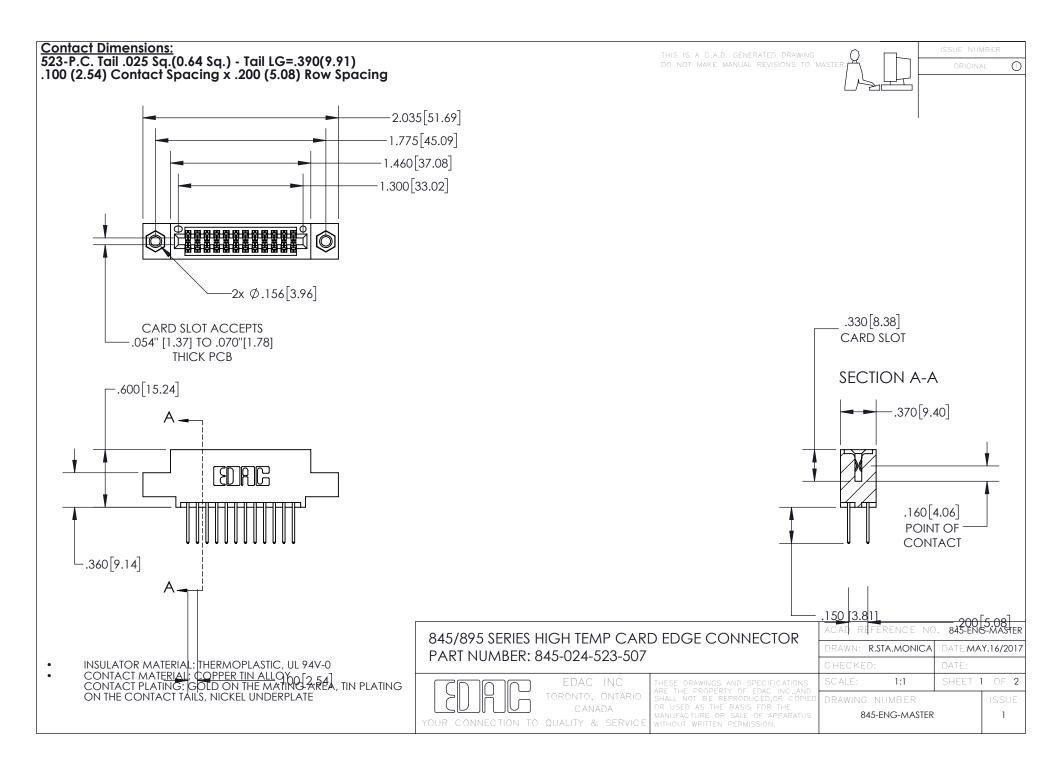

- INSULATOR MATERIAL: THERMOPLASTIC POLYESTER, UL 94V-0 DAP MATERIAL AVAILABLE UPON REQUEST
- CONTACT MATERIAL; COPPER ALLOY

CONTACT PLATING: GOLD ON THE MATING AREA, TIN PLATING ON THE CONTACT TAILS, NICKEL UNDERPLATE