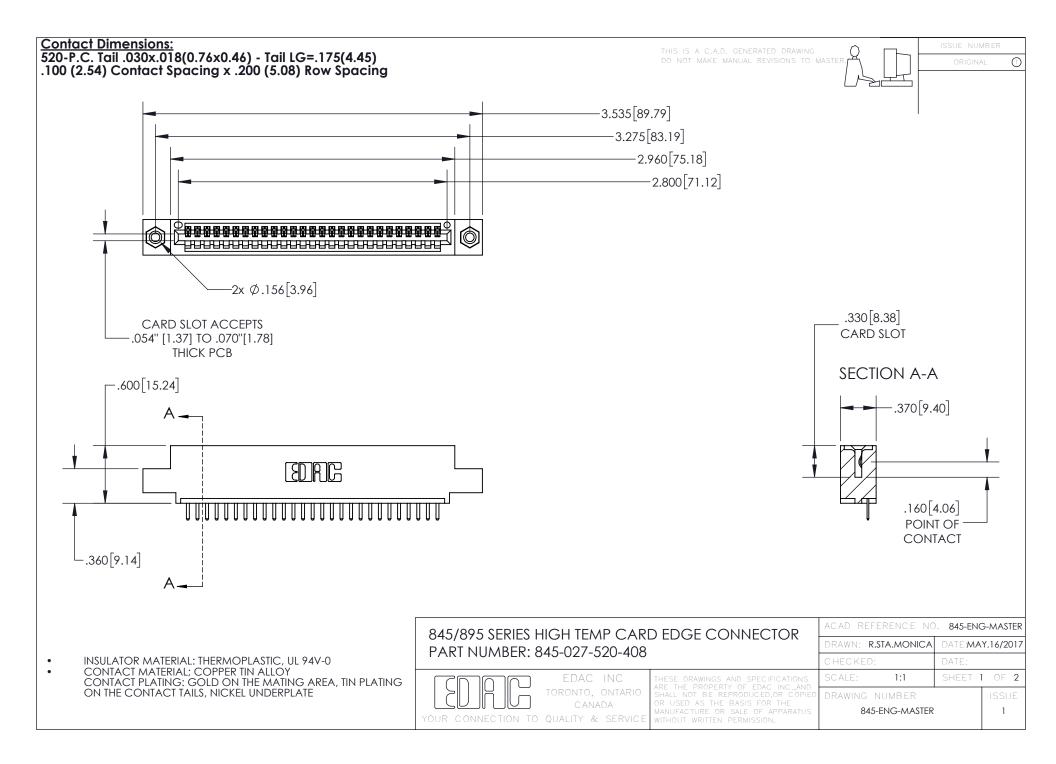

- INSULATOR MATERIAL: THERMOPLASTIC POLYESTER, UL 94V-0 DAP MATERIAL AVAILABLE UPON REQUEST
- CONTACT MATERIAL; COPPER ALLOY

CONTACT PLATING: GOLD ON THE MATING AREA, TIN PLATING ON THE CONTACT TAILS, NICKEL UNDERPLATE