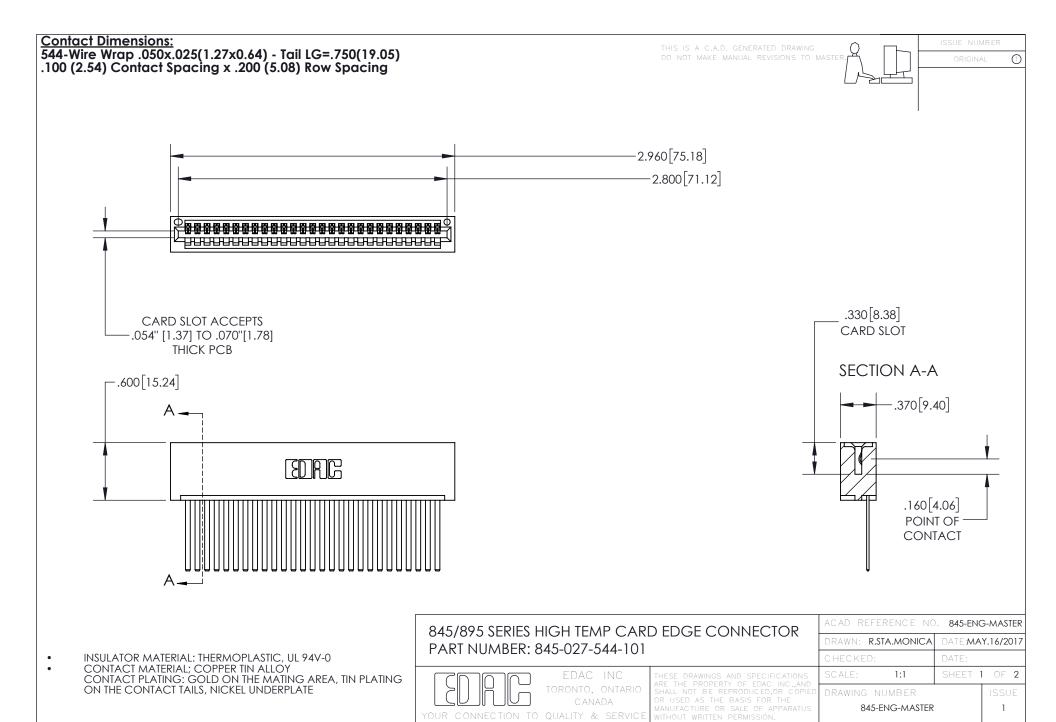

- INSULATOR MATERIAL: THERMOPLASTIC POLYESTER, UL 94V-0 DAP MATERIAL AVAILABLE UPON REQUEST
- CONTACT MATERIAL; COPPER ALLOY

CONTACT PLATING: GOLD ON THE MATING AREA, TIN PLATING ON THE CONTACT TAILS, NICKEL UNDERPLATE