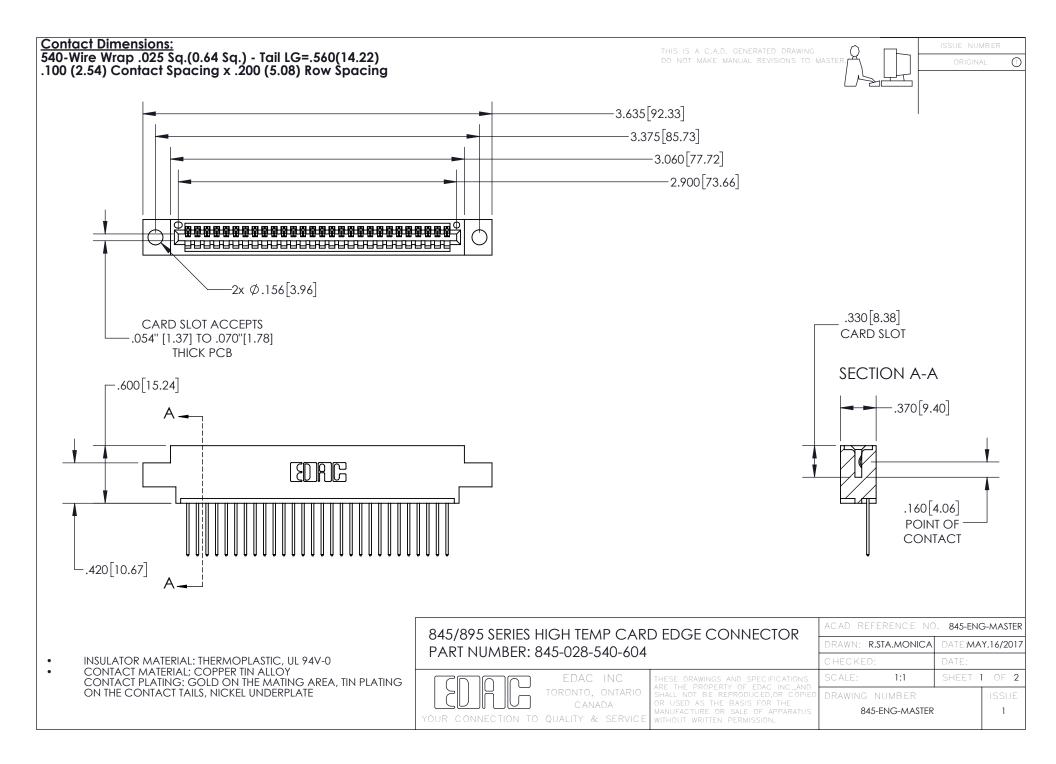

- INSULATOR MATERIAL: THERMOPLASTIC POLYESTER, UL 94V-0 DAP MATERIAL AVAILABLE UPON REQUEST
- CONTACT MATERIAL; COPPER ALLOY

CONTACT PLATING: GOLD ON THE MATING AREA, TIN PLATING ON THE CONTACT TAILS, NICKEL UNDERPLATE