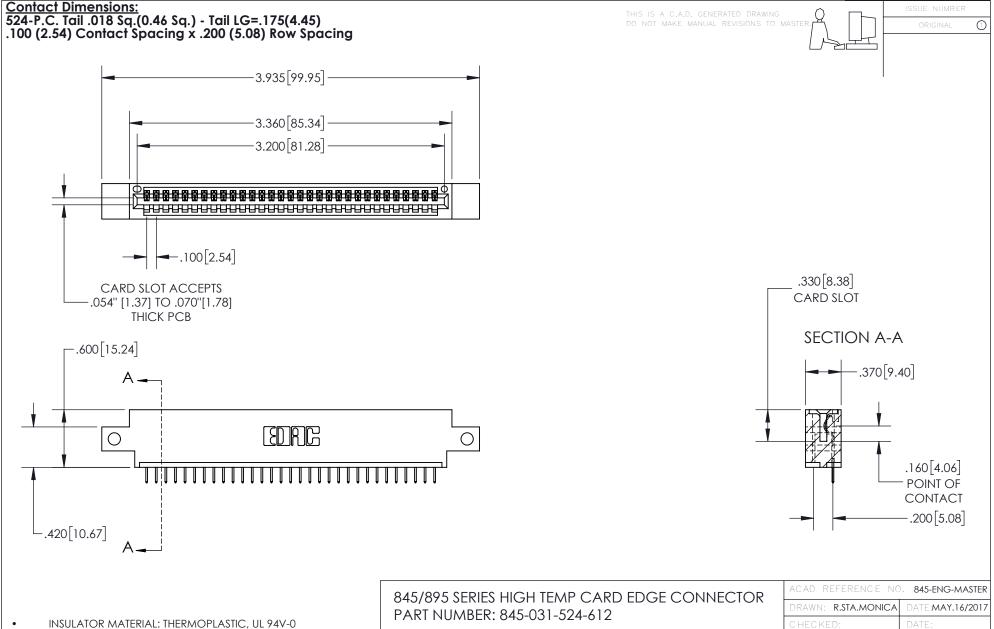

## 845/895 SERIES HIGH TEMP CARD EDGE CONNECTOR CONTACT CODE 555,556,558,559,560 DIMENSIONS

YOUR CONNECTION TO QUALITY & SERVICE

Contact Code 559

|   | ACAD REFERENCE NO. 845-ENG-MASTER |                  |  |
|---|-----------------------------------|------------------|--|
|   | DRAWN: R.STA.MONICA               | DATE:MAY.16/2017 |  |
|   | CHECKED:                          | DATE:            |  |
|   | SCALE: 1:1                        | SHEET 2 OF 2     |  |
| D | DRAWING NUMBER                    | ISSUE            |  |