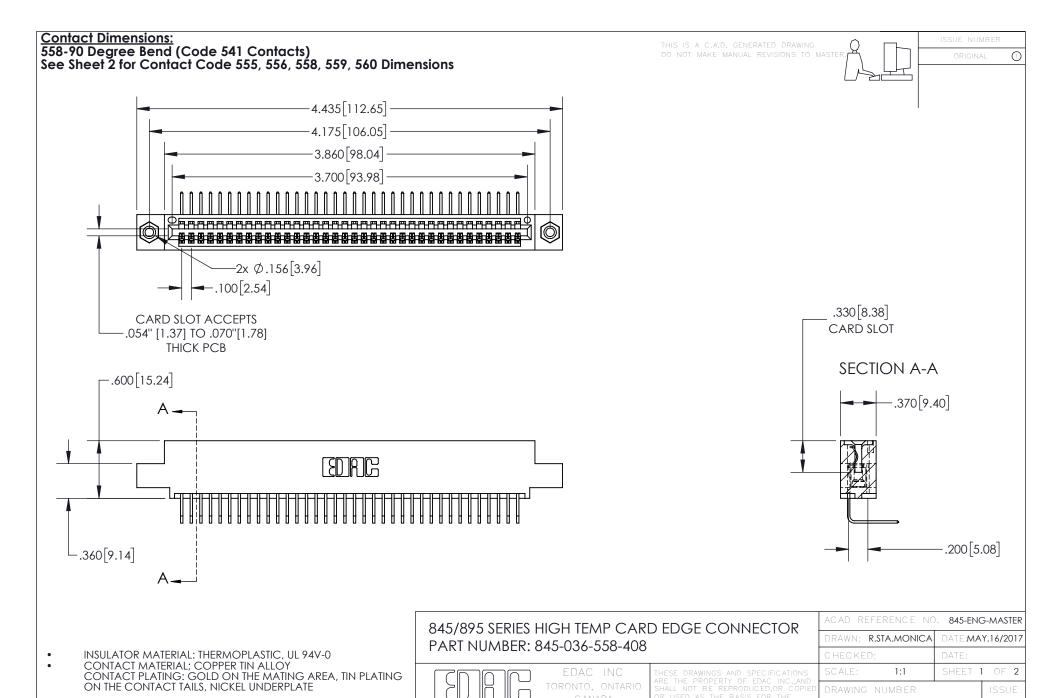

YOUR CONNECTION TO QUALITY & SERVICE

845-ENG-MASTER

- INSULATOR MATERIAL: THERMOPLASTIC POLYESTER, UL 94V-0 DAP MATERIAL AVAILABLE UPON REQUEST
- CONTACT MATERIAL; COPPER ALLOY

CONTACT PLATING: GOLD ON THE MATING AREA, TIN PLATING ON THE CONTACT TAILS, NICKEL UNDERPLATE

## 845/895 SERIES HIGH TEMP CARD EDGE CONNECTOR CONTACT CODE 555,556,558,559,560 DIMENSIONS

YOUR CONNECTION TO QUALITY & SERVICE

|   | ACAD REFERENCE NO   | . 845-ENG-MASTER |
|---|---------------------|------------------|
|   | DRAWN: R.STA.MONICA | DATE:MAY.16/2017 |
|   | CHECKED:            | DATE:            |
|   | SCALE: 1:1          | SHEET 2 OF 2     |
| D | DRAWING NUMBER      | ISSUE            |