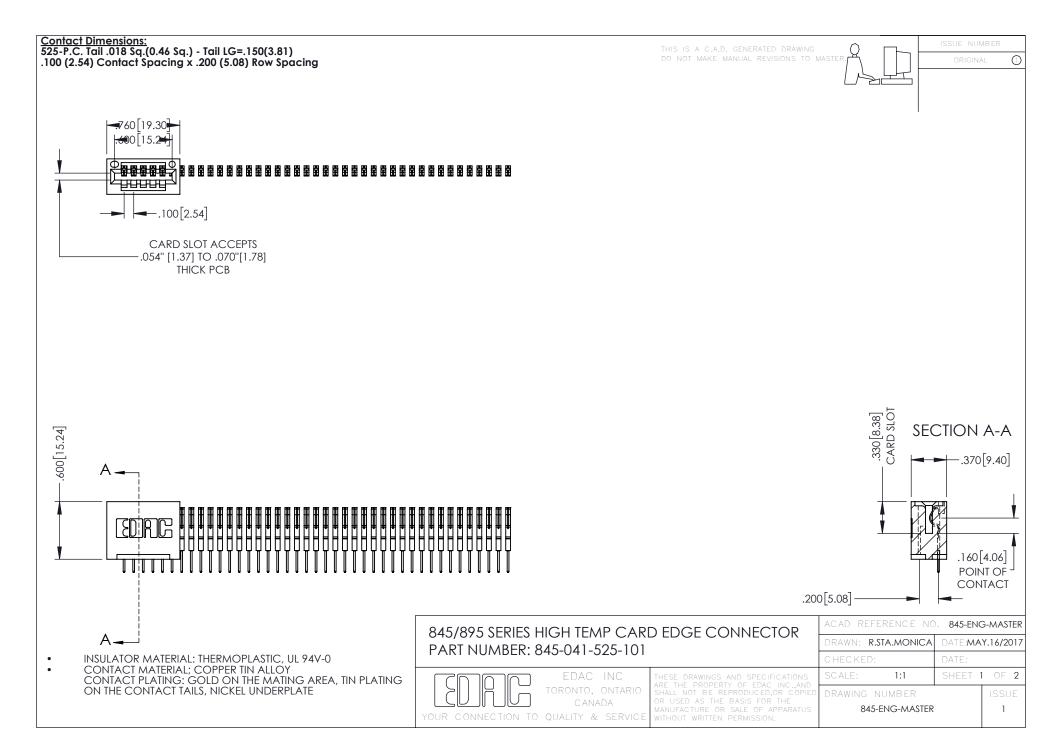

- INSULATOR MATERIAL: THERMOPLASTIC POLYESTER, UL 94V-0 DAP MATERIAL AVAILABLE UPON REQUEST
- CONTACT MATERIAL; COPPER ALLOY

**Contact Code 558** 

CONTACT PLATING: GOLD ON THE MATING AREA, TIN PLATING ON THE CONTACT TAILS, NICKEL UNDERPLATE

## 845/895 SERIES HIGH TEMP CARD EDGE CONNECTOR CONTACT CODE 555,556,558,559,560 DIMENSIONS

YOUR CONNECTION TO QUALITY & SERVICE

Contact Code 559

|   | ACAD REFERENCE NO   | . 845-ENG-MASTER |
|---|---------------------|------------------|
|   | DRAWN: R.STA.MONICA | DATE:MAY.16/2017 |
|   | CHECKED:            | DATE:            |
|   | SCALE: 1:1          | SHEET 2 OF 2     |
| D | DRAWING NUMBER      | ISSUE            |

Contact Code 560

845-ENG-MASTER