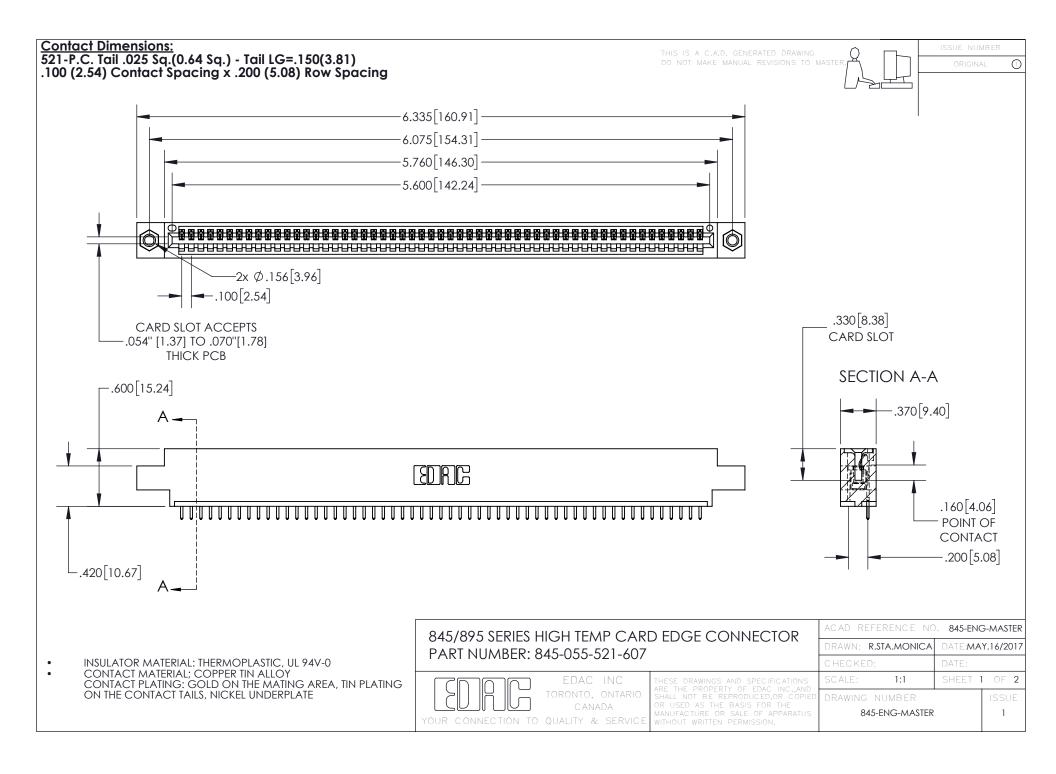

INSULATOR MATERIAL: THERMOPLASTIC POLYESTER, UL 94V-0 DAP MATERIAL AVAILABLE UPON REQUEST

**Contact Code 558** 

CONTACT MATERIAL; COPPER ALLOY CONTACT PLATING: GOLD ON THE MATING AREA, TIN PLATING ON THE CONTACT TAILS, NICKEL UNDERPLATE

## 845/895 SERIES HIGH TEMP CARD EDGE CONNECTOR CONTACT CODE 555,556,558,559,560 DIMENSIONS

YOUR CONNECTION TO QUALITY & SERVICE

Contact Code 559

|   | ACAD REFERENCE NO. 845-ENG-MASTER |                  |  |
|---|-----------------------------------|------------------|--|
|   | DRAWN: R.STA.MONICA               | DATE:MAY.16/2017 |  |
|   | CHECKED:                          | DATE:            |  |
|   | SCALE: 1:1                        | SHEET 2 OF 2     |  |
| D | DRAWING NUMBER                    | ISSUE            |  |

Contact Code 560