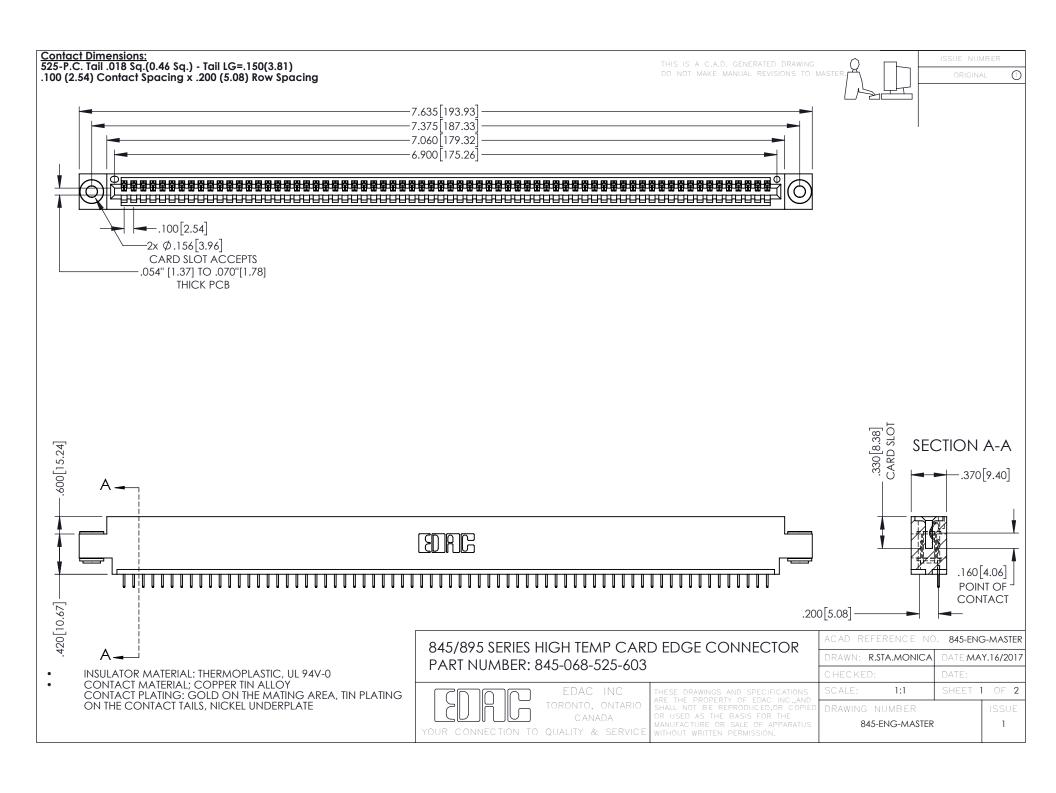

## 845/895 SERIES HIGH TEMP CARD EDGE CONNECTOR CONTACT CODE 555,556,558,559,560 DIMENSIONS

YOUR CONNECTION TO QUALITY & SERVICE

|   | ACAD REFERENCE NO. 845-ENG-MASTER |                  |
|---|-----------------------------------|------------------|
|   | DRAWN: R.STA.MONICA               | DATE:MAY.16/2017 |
|   | CHECKED:                          | DATE:            |
|   | SCALE: 1:1                        | SHEET 2 OF 2     |
| D | DRAWING NUMBER                    | ISSUE            |