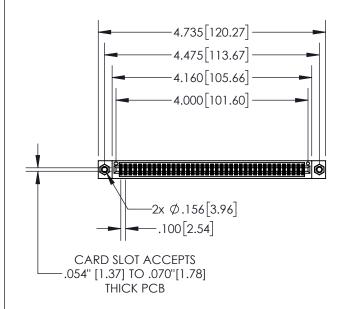

**Contact Dimensions:** 542-Wire Wrap .025 Sq.(0.64 Sq.) - Tail LG=.645(16.38) .100 (2.54) Contact Spacing x .200 (5.08) Row Spacing

- INSULATOR MATERIAL: THERMOPLASTIC, UL 94V-0
- CONTACT MATERIAL; COPPER TIN ALLOY CONTACT PLATING: GOLD ON THE MATING AREA, TIN PLATING ON THE CONTACT TAILS, NICKEL UNDERPLATE

845-ENG-MASTER

- INSULATOR MATERIAL: THERMOPLASTIC POLYESTER, UL 94V-0 DAP MATERIAL AVAILABLE UPON REQUEST
- CONTACT MATERIAL; COPPER ALLOY

CONTACT PLATING: GOLD ON THE MATING AREA, TIN PLATING ON THE CONTACT TAILS, NICKEL UNDERPLATE