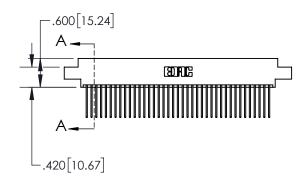

1

| TER. | _ |  |
|------|---|--|
|      |   |  |

| .330[8.38]<br>CARD SLOT                     |     |  |  |  |
|---------------------------------------------|-----|--|--|--|
| .370[9.40]                                  | _   |  |  |  |
| SECTION A-A                                 |     |  |  |  |
| .160[4.06]<br>50 [3.81] POINT OF<br>CONTACT | 150 |  |  |  |
|                                             |     |  |  |  |