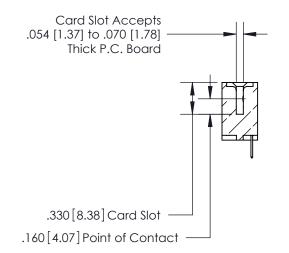

**Contact Code 558** 

## 846/896 SERIES HIGH TEMP CARD EDGE CONNECTOR CONTACT CODE 555,556,558,559,560 DIMENSIONS

.150 [3.81]

YOUR CONNECTION TO QUALITY & SERVICE

**Contact Code 559** 

**EDAC INC** TORONTO, ONTARIO CANADA

THESE DRAWINGS AND SPECIFICATIONS ARE THE PROPERTY OF EDAC INC.,AND SHALL NOT BE REPRODUCED, OR COPIED OR USED AS THE BASIS FOR THE MANUFACTURE OR SALE OF APPARATUS WITHOUT WRITTEN PERMISSION.