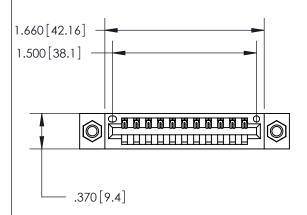

<u>Contact Dimensions:</u> 520-P.C. Tail .030x.018 (0.76x0.46) - Tail LG. = .175 (4.45) .125 (3.18) Contact Spacing x .250 (6.35) Row Spacing

- INSULATOR MATERIAL: THERMOPLASTIC POLYESTER, UL 94V-0 CONTACT MATERIAL; COPPER, NICKEL, TIN ALLOY CA-725
- CONTACT PLATING: GOLD ON THE MATING AREA, TIN-LEAD ON THE CONTACT TAILS, NICKEL UNDERPLATE

THIS IS A C.A.D. GENERATED DRAWING DO NOT MAKE MANUAL REVISIONS TO MASTER.

ISSUE NUMBER ORIGINAL

846/896 SERIES HIGH TEMP CARD EDGE CONNECTOR PART NUMBER: 846-011-520-107

**EDAC INC** TORONTO, ONTARIO CANADA