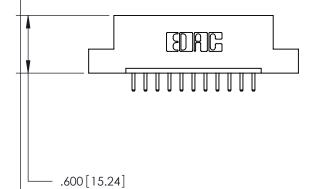

THIS IS A C.A.D. GENERATED DRAWING DO NOT MAKE MANUAL REVISIONS TO MASTER.

ISSUE NUMBER

.165[4.19]

.375 [9.54]

ORIGINAL

1

.060 [1.52] .125(3.18) to .210(5.33) **Outside Tails** .125(3.18) to .210(5.33) **Outside Tails** 

**Contact Code 560** 

INSULATOR MATERIAL: THERMOPLASTIC POLYESTER, UL 94V-0 CONTACT MATERIAL; COPPER, NICKEL, TIN ALLOY CA-725 CONTACT PLATING: GOLD ON THE MATING AREA, TIN-LEAD ON THE CONTACT TAILS, NICKEL UNDERPLATE