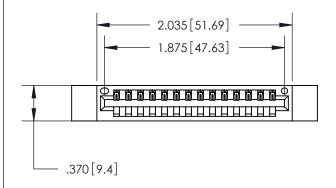

<u>Contact Dimensions:</u> 540-Wire Wrap .025 Sq. (0.64 Sq.) - Tail LG. =.560 (14.22) .125 (3.18) Contact Spacing x .250 (6.35) Row Spacing

- INSULATOR MATERIAL: THERMOPLASTIC POLYESTER, UL 94V-0 CONTACT MATERIAL; COPPER, NICKEL, TIN ALLOY CA-725
  - CONTACT PLATING: GOLD ON THE MATING AREA, TIN-LEAD ON THE CONTACT TAILS, NICKEL UNDERPLATE

PART NUMBER: 846-014-540-112 **EDAC INC** THESE DRAWINGS AND SPECIFICATIONS

846/896 SERIES HIGH TEMP CARD EDGE CONNECTOR

YOUR CONNECTION TO QUALITY & SERVICE

TORONTO, ONTARIO CANADA

ARE THE PROPERTY OF EDAC INC., AND SHALL NOT BE REPRODUCED, OR COPIED OR USED AS THE BASIS FOR THE MANUFACTURE OR SALE OF APPARATUS WITHOUT WRITTEN PERMISSION.

| Card Slot Accepts<br>.054 [1.37] to .070 [1.78] ———<br>Thick P.C. Board |  |
|-------------------------------------------------------------------------|--|
|                                                                         |  |
| .330 [8.38] Card Slot —                                                 |  |
| .160 [4.07] Point of Contact —                                          |  |

THIS IS A C.A.D. GENERATED DRAWING DO NOT MAKE MANUAL REVISIONS TO MASTER.

ISSUE NUMBER

.165[4.19]

.375 [9.54]

ORIGINAL

1

.060 [1.52] .125(3.18) to .210(5.33) **Outside Tails** .125(3.18) to .210(5.33) **Outside Tails** 