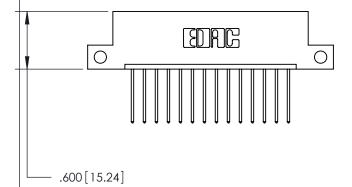

**Contact Code 560** 

INSULATOR MATERIAL: THERMOPLASTIC POLYESTER, UL 94V-0 CONTACT MATERIAL; COPPER, NICKEL, TIN ALLOY CA-725 CONTACT PLATING: GOLD ON THE MATING AREA, TIN-LEAD ON THE CONTACT TAILS, NICKEL UNDERPLATE

**Contact Code 558** 

## 846/896 SERIES HIGH TEMP CARD EDGE CONNECTOR CONTACT CODE 555,556,558,559,560 DIMENSIONS

.150 [3.81]

YOUR CONNECTION TO QUALITY & SERVICE

**Contact Code 559** 

**EDAC INC** TORONTO, ONTARIO CANADA

THESE DRAWINGS AND SPECIFICATIONS ARE THE PROPERTY OF EDAC INC.,AND SHALL NOT BE REPRODUCED, OR COPIED OR USED AS THE BASIS FOR THE MANUFACTURE OR SALE OF APPARATUS WITHOUT WRITTEN PERMISSION.