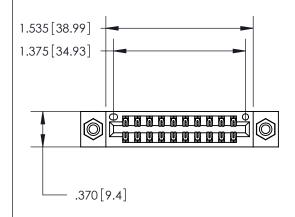

<u>Contact Dimensions:</u> 556-Extender Board Bend (Code 520 Contacts) See Sheet 2 for Contact Code 555, 556, 558, 559, 560 Dimensions

THIS IS A C.A.D. GENERATED DRAWING DO NOT MAKE MANUAL REVISIONS TO MASTER.

ISSUE NUMBER

ORIGINAL

.600 [15.24]

INSULATOR MATERIAL: THERMOPLASTIC POLYESTER, UL 94V-0 CONTACT MATERIAL; COPPER, NICKEL, TIN ALLOY CA-725

CONTACT PLATING: GOLD ON THE MATING AREA, TIN-LEAD ON THE CONTACT TAILS, NICKEL UNDERPLATE

Card Slot Accepts .054 [1.37] to .070 [1.78] Thick P.C. Board .330 [8.38] Card Slot .160 [4.07] Point of Contact —

846/896 SERIES HIGH TEMP CARD EDGE CONNECTOR PART NUMBER: 846-020-556-208

YOUR CONNECTION TO QUALITY & SERVICE