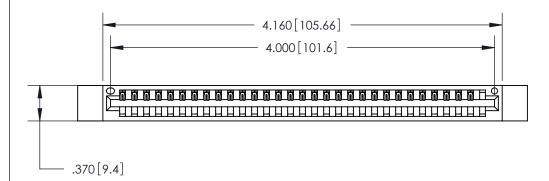

ISSUE NUMBER

ORIGINAL

(1)

Card Slot Accepts .054 [1.37] to .070 [1.78] Thick P.C. Board

.330 [8.38] Card Slot .160 [4.07] Point of Contact -

INSULATOR MATERIAL: THERMOPLASTIC POLYESTER, UL 94V-0 CONTACT MATERIAL; COPPER, NICKEL, TIN ALLOY CA-725

.600 [15.24]

CONTACT PLATING: GOLD ON THE MATING AREA, TIN-LEAD ON THE CONTACT TAILS, NICKEL UNDERPLATE

846/896 SERIES HIGH TEMP CARD EDGE CONNECTOR PART NUMBER: 846-031-540-112

YOUR CONNECTION TO QUALITY & SERVICE