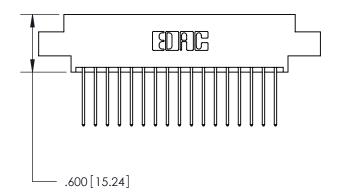

THIS IS A C.A.D. GENERATED DRAWING DO NOT MAKE MANUAL REVISIONS TO MASTER.

846/896 SERIES HIGH TEMP CARD EDGE CONNECTOR PART NUMBER: 846-034-540-804

**EDAC INC** TORONTO, ONTARIO CANADA

THESE DRAWINGS AND SPECIFICATIONS ARE THE PROPERTY OF EDAC INC., AND SHALL NOT BE REPRODUCED, OR COPIED OR USED AS THE BASIS FOR THE MANUFACTURE OR SALE OF APPARATUS WITHOUT WRITTEN PERMISSION.

THIS IS A C.A.D. GENERATED DRAWING DO NOT MAKE MANUAL REVISIONS TO MASTER.

ISSUE NUMBER

.165[4.19]

.375 [9.54]

ORIGINAL

1

.060 [1.52] .125(3.18) to .210(5.33) **Outside Tails** .125(3.18) to .210(5.33) **Outside Tails** 