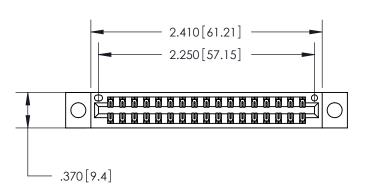

<u>Contact Dimensions:</u> 540-Wire Wrap .025 Sq. (0.64 Sq.) - Tail LG. =.560 (14.22) .125 (3.18) Contact Spacing x .250 (6.35) Row Spacing

- INSULATOR MATERIAL: THERMOPLASTIC POLYESTER, UL 94V-0 CONTACT MATERIAL; COPPER, NICKEL, TIN ALLOY CA-725 CONTACT PLATING: GOLD ON THE MATING AREA, TIN-LEAD
  - ON THE CONTACT TAILS, NICKEL UNDERPLATE

THIS IS A C.A.D. GENERATED DRAWING DO NOT MAKE MANUAL REVISIONS TO MASTER.

846/896 SERIES HIGH TEMP CARD EDGE CONNECTOR PART NUMBER: 846-034-540-804

**EDAC INC** TORONTO, ONTARIO CANADA

THESE DRAWINGS AND SPECIFICATIONS ARE THE PROPERTY OF EDAC INC., AND SHALL NOT BE REPRODUCED, OR COPIED OR USED AS THE BASIS FOR THE MANUFACTURE OR SALE OF APPARATUS WITHOUT WRITTEN PERMISSION.