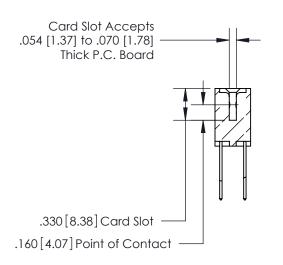

**Contact Code 560** 

INSULATOR MATERIAL: THERMOPLASTIC POLYESTER, UL 94V-0 CONTACT MATERIAL; COPPER, NICKEL, TIN ALLOY CA-725 CONTACT PLATING: GOLD ON THE MATING AREA, TIN-LEAD ON THE CONTACT TAILS, NICKEL UNDERPLATE

**Contact Code 558** 

## 846/896 SERIES HIGH TEMP CARD EDGE CONNECTOR CONTACT CODE 555,556,558,559,560 DIMENSIONS

.150 [3.81]

YOUR CONNECTION TO QUALITY & SERVICE

**Contact Code 559** 

**EDAC INC** TORONTO, ONTARIO CANADA

THESE DRAWINGS AND SPECIFICATIONS ARE THE PROPERTY OF EDAC INC.,AND SHALL NOT BE REPRODUCED, OR COPIED OR USED AS THE BASIS FOR THE MANUFACTURE OR SALE OF APPARATUS WITHOUT WRITTEN PERMISSION.