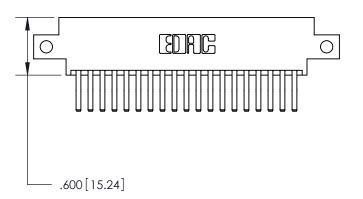

<u>Contact Dimensions:</u> 560-Extender Board Bend (Code 523 Contacts) See Sheet 2 for Contact Code 555, 556, 558, 559, 560 Dimensions

THIS IS A C.A.D. GENERATED DRAWING DO NOT MAKE MANUAL REVISIONS TO MASTER.

Card Slot Accepts .054 [1.37] to .070 [1.78] Thick P.C. Board

ORIGINAL

846/896 SERIES HIGH TEMP CARD EDGE CONNECTOR PART NUMBER: 846-038-560-812

YOUR CONNECTION TO QUALITY & SERVICE

**EDAC INC** TORONTO, ONTARIO CANADA