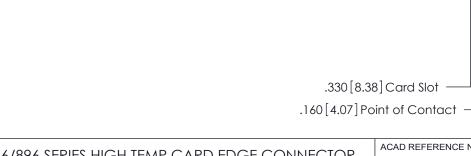

Card Slot Accepts .054 [1.37] to .070 [1.78] Thick P.C. Board

ORIGINAL

846/896 SERIES HIGH TEMP CARD EDGE CONNECTOR PART NUMBER: 846-038-560-812

YOUR CONNECTION TO QUALITY & SERVICE

**EDAC INC** TORONTO, ONTARIO CANADA

## 846/896 SERIES HIGH TEMP CARD EDGE CONNECTOR CONTACT CODE 555,556,558,559,560 DIMENSIONS

.150 [3.81]

YOUR CONNECTION TO QUALITY & SERVICE

**Contact Code 559** 

**EDAC INC** TORONTO, ONTARIO CANADA

THESE DRAWINGS AND SPECIFICATIONS ARE THE PROPERTY OF EDAC INC.,AND SHALL NOT BE REPRODUCED, OR COPIED OR USED AS THE BASIS FOR THE MANUFACTURE OR SALE OF APPARATUS WITHOUT WRITTEN PERMISSION.