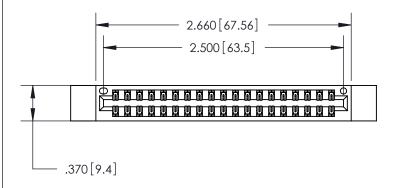

<u>Contact Dimensions:</u> 560-Extender Board Bend (Code 523 Contacts) See Sheet 2 for Contact Code 555, 556, 558, 559, 560 Dimensions

THIS IS A C.A.D. GENERATED DRAWING DO NOT MAKE MANUAL REVISIONS TO MASTER.

Card Slot Accepts .054 [1.37] to .070 [1.78] Thick P.C. Board

ORIGINAL

846/896 SERIES HIGH TEMP CARD EDGE CONNECTOR PART NUMBER: 846-038-560-812

YOUR CONNECTION TO QUALITY & SERVICE

**EDAC INC** TORONTO, ONTARIO CANADA