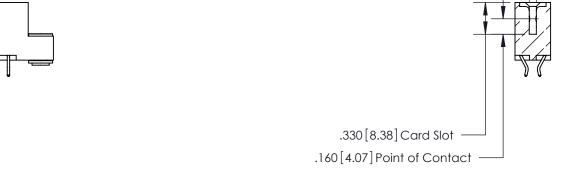

Card Slot Accepts .054 [1.37] to .070 [1.78] Thick P.C. Board ISSUE NUMBER

ORIGINAL

(1)

.600 [15.24]

INSULATOR MATERIAL: THERMOPLASTIC POLYESTER, UL 94V-0 CONTACT MATERIAL; COPPER, NICKEL, TIN ALLOY CA-725