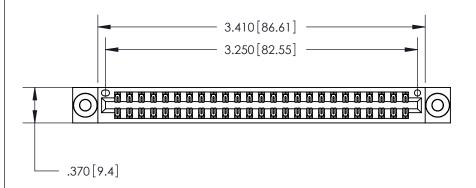

<u>Contact Dimensions:</u> 556-Extender Board Bend (Code 520 Contacts) See Sheet 2 for Contact Code 555, 556, 558, 559, 560 Dimensions

THIS IS A C.A.D. GENERATED DRAWING DO NOT MAKE MANUAL REVISIONS TO MASTER.

Card Slot Accepts .054 [1.37] to .070 [1.78] Thick P.C. Board ISSUE NUMBER

ORIGINAL

(1)

.600 [15.24]

INSULATOR MATERIAL: THERMOPLASTIC POLYESTER, UL 94V-0 CONTACT MATERIAL; COPPER, NICKEL, TIN ALLOY CA-725

CONTACT PLATING: GOLD ON THE MATING AREA, TIN-LEAD

ON THE CONTACT TAILS, NICKEL UNDERPLATE

846/896 SERIES HIGH TEMP CARD EDGE CONNECTOR PART NUMBER: 846-050-556-203

YOUR CONNECTION TO QUALITY & SERVICE

**EDAC INC** TORONTO, ONTARIO CANADA