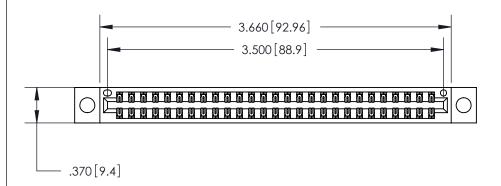

<u>Contact Dimensions:</u> 541-Wire Wrap .025 Sq. (0.64 Sq.) - Tail LG. =.750 (19.05) .125 (3.18) Contact Spacing x .250 (6.35) Row Spacing

THIS IS A C.A.D. GENERATED DRAWING DO NOT MAKE MANUAL REVISIONS TO MASTER.

ISSUE NUMBER

ORIGINAL

1

Card Slot Accepts .054 [1.37] to .070 [1.78] Thick P.C. Board .330 [8.38] Card Slot .160 [4.07] Point of Contact —

INSULATOR MATERIAL: THERMOPLASTIC POLYESTER, UL 94V-0 CONTACT MATERIAL; COPPER, NICKEL, TIN ALLOY CA-725

CONTACT PLATING: GOLD ON THE MATING AREA, TIN-LEAD ON THE CONTACT TAILS, NICKEL UNDERPLATE

846/896 SERIES HIGH TEMP CARD EDGE CONNECTOR PART NUMBER: 846-054-541-804

YOUR CONNECTION TO QUALITY & SERVICE

**EDAC INC** TORONTO, ONTARIO CANADA