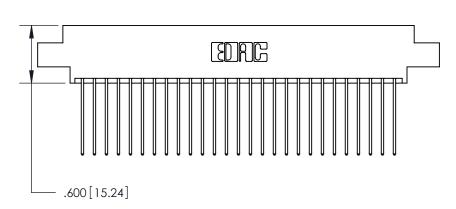

ISSUE NUMBER

ORIGINAL

1

Card Slot Accepts .054 [1.37] to .070 [1.78] Thick P.C. Board .330 [8.38] Card Slot .160 [4.07] Point of Contact —

INSULATOR MATERIAL: THERMOPLASTIC POLYESTER, UL 94V-0 CONTACT MATERIAL; COPPER, NICKEL, TIN ALLOY CA-725

CONTACT PLATING: GOLD ON THE MATING AREA, TIN-LEAD ON THE CONTACT TAILS, NICKEL UNDERPLATE

846/896 SERIES HIGH TEMP CARD EDGE CONNECTOR PART NUMBER: 846-054-541-804

YOUR CONNECTION TO QUALITY & SERVICE

**EDAC INC** TORONTO, ONTARIO CANADA