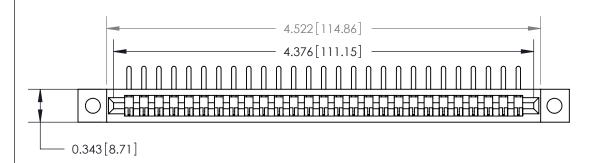

## **Contact Detail**

90 Degree Bend (Code 545 Contacts)

.156 [3.96] Contact Spacing x .200 [5.08] Row Spacing

**SECTION A-A** 

.095 [2.41] Point of Contact (Measured from bottom of Card Slot)

**See Accompanying Page for:** 