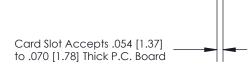

## **Contact Detail**

90 Degree Bend (Code 545 Contacts)

.156 [3.96] Contact Spacing x .200 [5.08] Row Spacing

**SECTION A-A** 

.095 [2.41] Point of Contact (Measured from bottom of Card Slot)

**See Accompanying Page for:** 