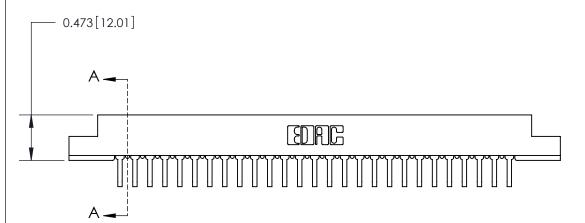

**Mounting Option** 

.128 (3.25) Dia. Mounting Holes

## **Contact Detail**

90 Degree Bend (Code 545 Contacts)

.156 [3.96] Contact Spacing x .200 [5.08] Row Spacing

**SECTION A-A** 

.095 [2.41] Point of Contact (Measured from bottom of Card Slot)

**See Accompanying Page for:** 