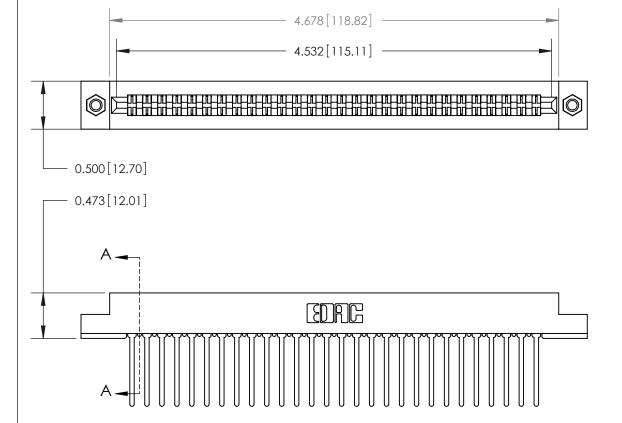

**Mounting Option** 

M3-0.5 Metric Threaded Inserts

## **Contact Detail**

Wire Wrap .046x.013(1.17x0.33) - Tail LG=.708(17.98)

.156 [3.96] Contact Spacing x .200 [5.08] Row Spacing

**SECTION A-A** 

.095 [2.41] Point of Contact (Measured from bottom of Card Slot)

Card Slot Accepts .054 [1.37] to .070 [1.78] Thick P.C. Board

## **See Accompanying Page for:**

**Contact Bend Details** 

807/857 Series High Temp Card Edge Connector Part Number: 857-056-440-207

YOUR CONNECTION TO QUALITY & SERVICE

| ACAD REFERENCE NO. 807 ENG MASTER |                  |
|-----------------------------------|------------------|
| DRAWN: J.LEE                      | DATE: AUG. 11/09 |
| CHECKED:                          | DATE:            |
| SCALE: NTS                        | SHEET 1 OF 2     |
| DRAWING NUMBER                    | ISSUE            |

807 Assembly