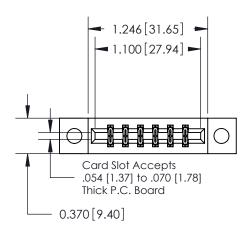

## **Mounting Option**

04-.156 (3.96) Dia. Mounting Holes

ISSUE NUMBER ORIGINAL

1

|                              | 0.330[8.38]<br>Card Slot |
|------------------------------|--------------------------|
| .160 [4.06] Point of Contact |                          |
|                              |                          |
|                              |                          |
|                              | SECTION A-A              |