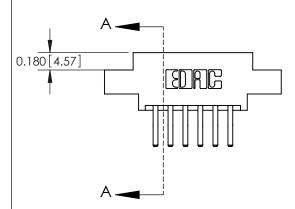

## **Contact Detail**

560-Extender Board Bend (Code 523 Contacts)

.156 [3.96] Contact Spacing x .200 [5.08] Row Spacing

**See Accompanying Pages for:** 

**Contact Bend Details** 

THIS IS A C.A.D. GENERATED DRAWING DO NOT MAKE MANUAL REVISIONS TO MASTER.