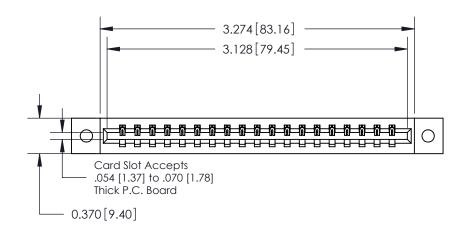

**Mounting Option** 

02-.128 (3.25) Dia. Mounting Holes

## **Contact Detail**

542-Wire Wrap .025 Sq.(0.64 Sq.) - Tail LG=.645(16.38)

.156 [3.96] Contact Spacing x .200 [5.08] Row Spacing





THIS IS A C.A.D. GENERATED DRAWING DO NOT MAKE MANUAL REVISIONS TO MASTER.



ISSUE NUMBER ORIGINAL



**See Accompanying Pages for:** 

**Contact Bend Details** 

837/887 Series High Temp Card Edge Connector Part Number: 887-019-542-102



**EDAC INC** TORONTO, ONTARIO CANADA

THESE DRAWINGS AND SPECIFICATIONS ARE THE PROPERTY OF EDAC INC.,AND SHALL NOT BE REPRODUCED, OR COPIED OR USED AS THE BASIS FOR THE MANUFACTURE OR SALE OF APPARATUS WITHOUT WRITTEN PERMISSION.

| ACAD REFERENCE NO. | 837 ENG MASTER   |  |  |
|--------------------|------------------|--|--|
| DRAWN: J.LEE       | DATE: OCT. 06/09 |  |  |
| CHECKED:           | DATE:            |  |  |
| SCALE: NTS         | SHEET 1 OF 2     |  |  |
| DRAWING NUMBER     | ISSUE            |  |  |
| 837 Assembly       | 1