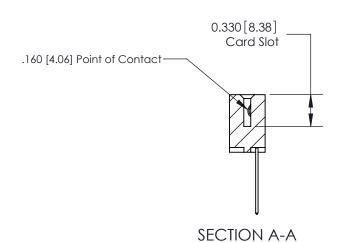

ISSUE NUMBER

ORIGINAL

1

|                     | 837/887 Series High Temp Card Edge Connector |                                                                                                                                                              | ACAD REFERENCE | NO. 837 EN       | 837 ENG MASTER |  |
|---------------------|----------------------------------------------|--------------------------------------------------------------------------------------------------------------------------------------------------------------|----------------|------------------|----------------|--|
| Contact Bend Detail |                                              | DRAWN: J.LEE                                                                                                                                                 | DATE: OC       | DATE: OCT. 06/09 |                |  |
|                     |                                              |                                                                                                                                                              | CHECKED:       | DATE:            |                |  |
|                     | EDAC INC                                     | TORONTO, ONTARIO CANADA  ARE THE PROPERTY OF EDAC INC., AND SHALL NOT BE REPRODUCED, OR COPIED OR USED AS THE BASIS FOR THE MANUFACTURE OR SALE OF APPARATUS | SCALE: NTS     | SHEET            | 2 <b>OF</b> 2  |  |
|                     | TORONTO, ONTARIO                             |                                                                                                                                                              | DRAWING NUMBER | •                | ISSUE          |  |
| ,                   | YOUR CONNECTION TO QUALITY & SERVICE         |                                                                                                                                                              | 837 Assembly   |                  | 1              |  |