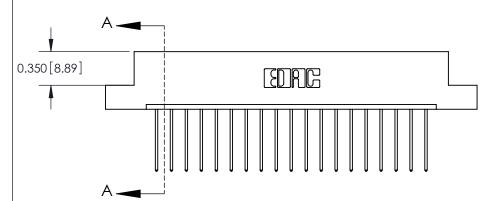

## **Contact Detail**

542-Wire Wrap .025 Sq.(0.64 Sq.) - Tail LG=.645(16.38)

.156 [3.96] Contact Spacing x .200 [5.08] Row Spacing

THIS IS A C.A.D. GENERATED DRAWING DO NOT MAKE MANUAL REVISIONS TO MASTER.