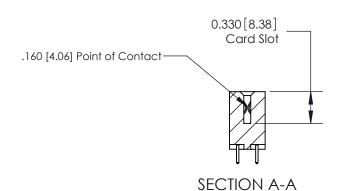

## **Contact Detail**

521-P.C. Tail .025 Sq.(0.64 Sq.) - Tail LG=.150(3.81)

.156 [3.96] Contact Spacing x .200 [5.08] Row Spacing

THIS IS A C.A.D. GENERATED DRAWING DO NOT MAKE MANUAL REVISIONS TO MASTER.