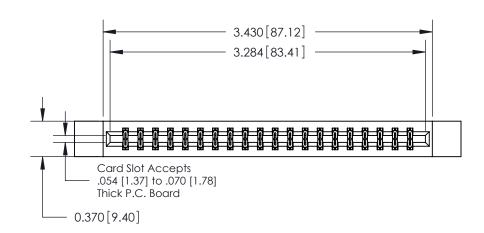

## **Contact Detail**

521-P.C. Tail .025 Sq.(0.64 Sq.) - Tail LG=.150(3.81)

.156 [3.96] Contact Spacing x .200 [5.08] Row Spacing

THIS IS A C.A.D. GENERATED DRAWING DO NOT MAKE MANUAL REVISIONS TO MASTER.