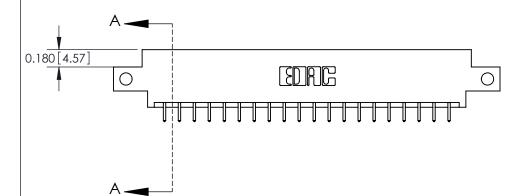

**Mounting Option** 

12-.128 (3.25) Dia. Side Mounting Holes

## **Contact Detail**

521-P.C. Tail .025 Sq.(0.64 Sq.) - Tail LG=.150(3.81)

.156 [3.96] Contact Spacing x .200 [5.08] Row Spacing





THIS IS A C.A.D. GENERATED DRAWING DO NOT MAKE MANUAL REVISIONS TO MASTER.



ISSUE NUMBER

ORIGINAL



**See Accompanying Pages for:** 

**Contact Bend Details** 

837/887 Series High Temp Card Edge Connector Part Number: 887-040-521-812



**EDAC INC** TORONTO, ONTARIO CANADA

THESE DRAWINGS AND SPECIFICATIONS ARE THE PROPERTY OF EDAC INC.,AND SHALL NOT BE REPRODUCED, OR COPIED OR USED AS THE BASIS FOR THE MANUFACTURE OR SALE OF APPARATUS WITHOUT WRITTEN PERMISSION.

| ACAD REFERENCE NO. | 837 ENG MASTER   |  |  |
|--------------------|------------------|--|--|
| DRAWN: J.LEE       | DATE: OCT. 06/09 |  |  |
| CHECKED:           | ECKED: DATE:     |  |  |
| SCALE: NTS         | SHEET 1 OF 2     |  |  |
| DRAWING NUMBER     | ISSUE            |  |  |
| 837 Assembly       | 1