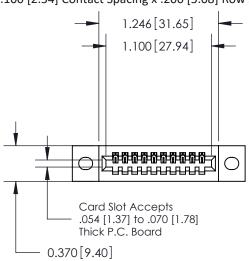

**Mounting Option** 

02-.128 (3.25) Wide Mounting Slots

**Contact Detail** 

521-P.C. Tail .025 Sq.(0.64 Sq.) - Tail LG=.160(4.06) .100 [2.54] Contact Spacing x .200 [5.08] Row Spacing

**See Accompanying Pages for:** 

- **Contact Bend Details**
- **Mounting Options**

.240 [6.10] Point of Contact-

842/892 Series High Temp Card Edge Connector Part Number: 892-010-521-102

YOUR CONNECTION TO QUALITY & SERVICE

842 ENG MASTER J.LEE DATE: OCT. 06/09 SHEET 1 OF 3