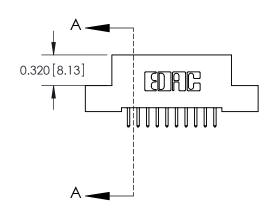

SECTION A-A

842 Assembly

THIS IS A C.A.D. GENERATED DRAWING DO NOT MAKE MANUAL REVISIONS TO MASTER

ORIGINAL (1)

| 842/892 Series High Temp Card Edge Connector<br>Contact Bend Detail |                                                                                                 | ACAD REFERENCE NO. 842 ENG MASTER |             |                  |        |
|---------------------------------------------------------------------|-------------------------------------------------------------------------------------------------|-----------------------------------|-------------|------------------|--------|
|                                                                     |                                                                                                 | DRAWN:                            | J.LEE       | DATE: OCT. 06/09 |        |
|                                                                     |                                                                                                 | CHECKED:                          |             | DATE:            |        |
| EDAC INC                                                            | THESE DRAWINGS AND SPECIFICATIONS ARE THE PROPERTY OF EDAC INCAND                               | SCALE:                            | NTS         | SHEET :          | 2 OF 3 |
| TORONTO, ONTARIO                                                    | SHALL NOT BE REPRODUCED,OR COPIED OR USED AS THE BASIS FOR THE MANUFACTURE OR SALE OF APPARATUS | DRAWING                           | NUMBER      |                  | ISSUE  |
| YOUR CONNECTION TO QUALITY & SERVICE                                |                                                                                                 | 8                                 | 42 Assembly |                  | 1      |