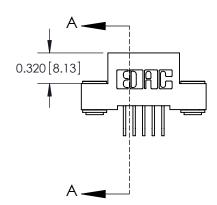

842 Assembly

SECTION A-A

THIS IS A C.A.D. GENERATED DRAWING DO NOT MAKE MANUAL REVISIONS TO MASTER

ORIGINAL (1)

| 842/892 Series High Temp Card Edge Connector |                                                                 |              | ACAD REFERENCE NO. 842 ENG MASTER |          |          |  |
|----------------------------------------------|-----------------------------------------------------------------|--------------|-----------------------------------|----------|----------|--|
| Contact Bend Detail                          |                                                                 | DRAWN:       | J.LEE                             | DATE: OC | T. 06/09 |  |
|                                              |                                                                 | CHECKE       | ):                                | DATE:    |          |  |
| EDAC INC                                     | ABE THE BROBERTY OF FRACTING AND                                |              | NTS                               | SHEET :  | 2 OF 3   |  |
| TORONTO, ONTARIO                             | SHALL NOT BE REPRODUCED, OR COPIED OR USED AS THE BASIS FOR THE | DRAWING      | NUMBER                            |          | ISSUE    |  |
| YOUR CONNECTION TO QUALITY & SERVICE         | MANUFACTURE OR SALE OF APPARATUS WITHOUT WRITTEN PERMISSION.    | 842 Assembly |                                   | 1        |          |  |