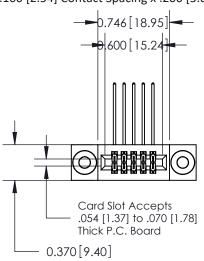

842/892 Series High Temp Card Edge Connector Part Number: 892-010-558-203

YOUR CONNECTION TO QUALITY & SERVICE

|   | ACAD REFERENCE NO | . 842 ENG MASTER |
|---|-------------------|------------------|
|   | DRAWN: J.LEE      | DATE: OCT. 06/09 |
|   | CHECKED:          | DATE:            |
|   | SCALE: NTS        | SHEET 1 OF 3     |
| ) | DRAWING NUMBER    | ISSUE            |

842 Assembly

SECTION A-A

THIS IS A C.A.D. GENERATED DRAWING DO NOT MAKE MANUAL REVISIONS TO MASTER

ORIGINAL (1)

| 842/892 Series High Temp Card Edge Connector |                                                                 |              | ACAD REFERENCE NO. 842 ENG MASTER |          |          |  |
|----------------------------------------------|-----------------------------------------------------------------|--------------|-----------------------------------|----------|----------|--|
| Contact Bend Detail                          |                                                                 | DRAWN:       | J.LEE                             | DATE: OC | T. 06/09 |  |
|                                              |                                                                 | CHECKE       | ):                                | DATE:    |          |  |
| EDAC INC                                     | ABE THE BROBERTY OF FRACTING AND                                |              | NTS                               | SHEET :  | 2 OF 3   |  |
| TORONTO, ONTARIO                             | SHALL NOT BE REPRODUCED, OR COPIED OR USED AS THE BASIS FOR THE | DRAWING      | NUMBER                            |          | ISSUE    |  |
| YOUR CONNECTION TO QUALITY & SERVICE         | MANUFACTURE OR SALE OF APPARATUS WITHOUT WRITTEN PERMISSION.    | 842 Assembly |                                   | 1        |          |  |