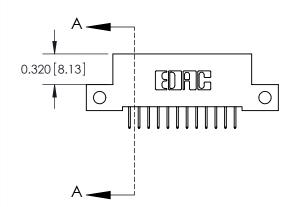

**SECTION A-A** 

842 Assembly

THIS IS A C.A.D. GENERATED DRAWING DO NOT MAKE MANUAL REVISIONS TO MASTER

ORIGINAL (1)

| 842/892 Series High Temp Card Edge Connector<br>Contact Bend Detail |                                                                                                 | ACAD REFERENCE NO. 842 ENG MASTER |             |                  |        |
|---------------------------------------------------------------------|-------------------------------------------------------------------------------------------------|-----------------------------------|-------------|------------------|--------|
|                                                                     |                                                                                                 | DRAWN:                            | J.LEE       | DATE: OCT. 06/09 |        |
|                                                                     |                                                                                                 | CHECKED:                          |             | DATE:            |        |
| EDAC INC                                                            | THESE DRAWINGS AND SPECIFICATIONS ARE THE PROPERTY OF EDAC INCAND                               | SCALE:                            | NTS         | SHEET :          | 2 OF 3 |
| TORONTO, ONTARIO                                                    | SHALL NOT BE REPRODUCED,OR COPIED OR USED AS THE BASIS FOR THE MANUFACTURE OR SALE OF APPARATUS | DRAWING                           | NUMBER      |                  | ISSUE  |
| YOUR CONNECTION TO QUALITY & SERVICE                                |                                                                                                 | 8                                 | 42 Assembly |                  | 1      |