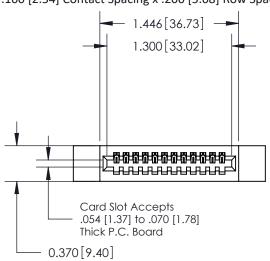

**Mounting Option** 

12-.128 (3.25) Dia. Side Mounting Holes

**Contact Detail** 

524-P.C. Tail .018 Sq.(0.46 Sq.) - Tail LG=.185(4.70) .100 [2.54] Contact Spacing x .200 [5.08] Row Spacing

**See Accompanying Pages for:** 

- **Contact Bend Details**
- **Mounting Options**

.240 [6.10] Point of Contact-

842/892 Series High Temp Card Edge Connector Part Number: 892-012-524-112

YOUR CONNECTION TO QUALITY & SERVICE

842 ENG MASTER J.LEE DATE: OCT. 06/09 SHEET 1 OF 3