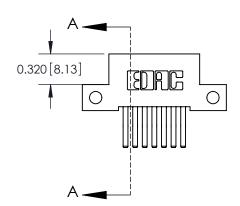

## **Mounting Option**

12-.128 (3.25) Dia. Side Mounting Holes

## **Contact Detail**

560-Extender Board Bend (Code 523 Contacts)

.100 [2.54] Contact Spacing x .200 [5.08] Row Spacing





## **See Accompanying Pages for:**

- **Contact Bend Details**
- **Mounting Options**



.240 [6.10] Point of Contact-



842/892 Series High Temp Card Edge Connector Part Number: 892-014-560-212



J.LEE DATE: OCT. 06/09 SHEET 1 OF 3 842 Assembly

842 ENG MASTER

THIS IS A C.A.D. GENERATED DRAWING DO NOT MAKE MANUAL REVISIONS TO MASTER

ORIGINAL (1)



| 842/892 Series High Temp Card Edge Connector<br>Contact Bend Detail |                                                                                                 | ACAD REFERENCE NO. 842 ENG MASTER |             |                  |        |
|---------------------------------------------------------------------|-------------------------------------------------------------------------------------------------|-------------------------