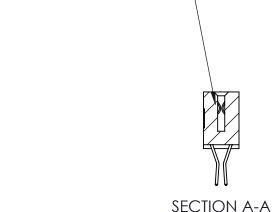

## **Contact Detail**

560-Extender Board Bend (Code 523 Contacts)

.100 [2.54] Contact Spacing x .200 [5.08] Row Spacing

842 ENG MASTER

THIS IS A C.A.D. GENERATED DRAWING DO NOT MAKE MANUAL REVISIONS TO MASTER

ORIGINAL (1)

| 842/892 Series High Temp Card Edge Connector<br>Contact Bend Detail |                                                                                                 | ACAD REFERENCE NO. 842 ENG MASTER |             |                  |        |
|---------------------------------------------------------------------|-------------------------------------------------------------------------------------------------|-----------------------------------|-------------|------------------|--------|
|                                                                     |                                                                                                 | DRAWN:                            | J.LEE       | DATE: OCT. 06/09 |        |
|                                                                     |                                                                                                 | CHECKED:                          |             | DATE:            |        |
| EDAC INC                                                            | THESE DRAWINGS AND SPECIFICATIONS ARE THE PROPERTY OF EDAC INCAND                               | SCALE:                            | NTS         | SHEET :          | 2 OF 3 |
| TORONTO, ONTARIO                                                    | SHALL NOT BE REPRODUCED,OR COPIED OR USED AS THE BASIS FOR THE MANUFACTURE OR SALE OF APPARATUS | DRAWING                           | NUMBER      |                  | ISSUE  |
| YOUR CONNECTION TO QUALITY & SERVICE                                |                                                                                                 | 8                                 | 42 Assembly |                  | 1      |