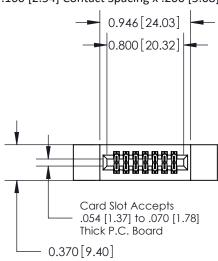

## **Contact Detail**

560-Extender Board Bend (Code 523 Contacts)

.100 [2.54] Contact Spacing x .200 [5.08] Row Spacing

## **See Accompanying Pages for:**

- **Contact Bend Details**
- **Mounting Options**

.240 [6.10] Point of Contact-

842/892 Series High Temp Card Edge Connector Part Number: 892-014-560-212

J.LEE DATE: OCT. 06/09 SHEET 1 OF 3 842 Assembly