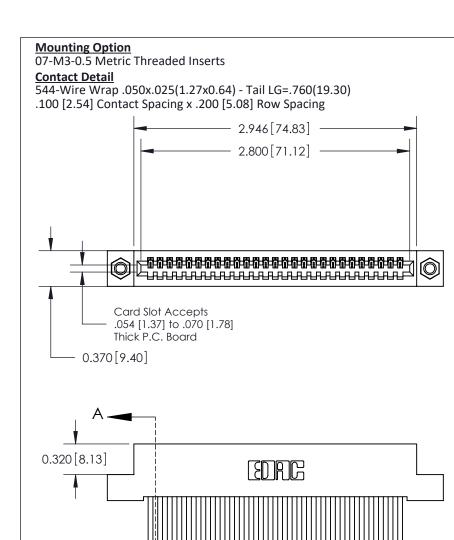

.240 [6.10] Point of Contact-

842/892 Series High Temp Card Edge Connector Part Number: 892-027-544-107

YOUR CONNECTION TO QUALITY & SERVICE

CANADA

SHEET 1 OF 3

SECTION A-A

J.LEE

842 Assembly