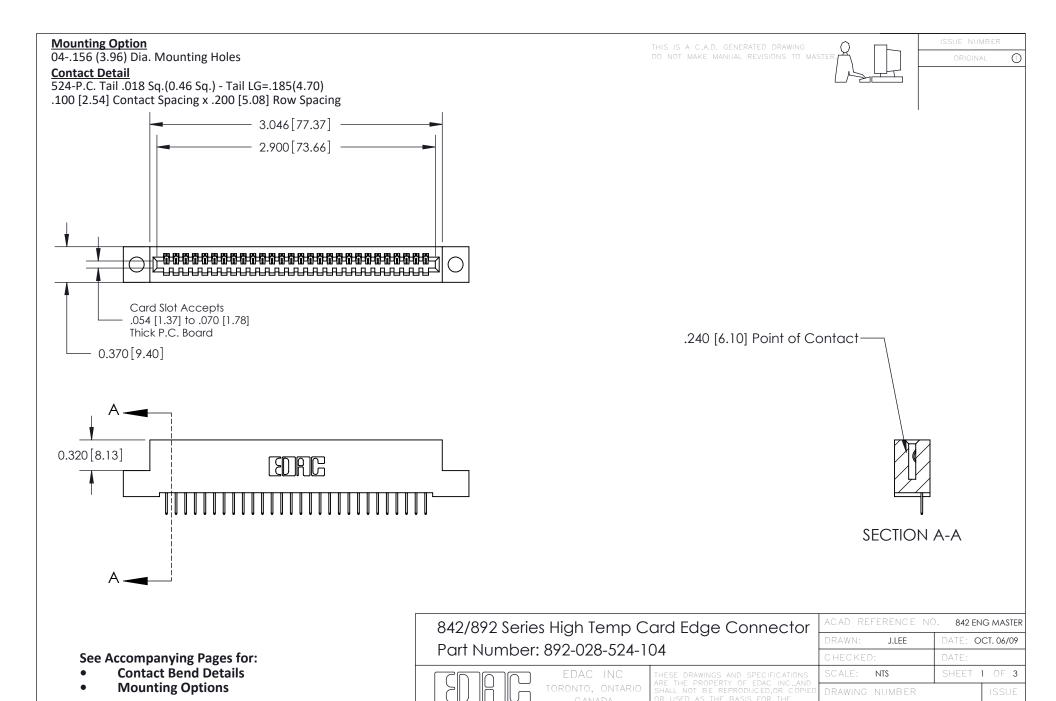

YOUR CONNECTION TO QUALITY & SERVICE

842 Assembly

THIS IS A C.A.D. GENERATED DRAWING DO NOT MAKE MANUAL REVISIONS TO MASTER

ORIGINAL (1)

| 842/892 Series High Temp Card Edge Connector<br>Contact Bend Detail |                                                                                                 | ACAD REFERENCE NO. 842 ENG MASTER |             |                  |        |
|---------------------------------------------------------------------|-------------------------------------------------------------------------------------------------|-----------------------------------|-------------|------------------|--------|
|                                                                     |                                                                                                 | DRAWN:                            | J.LEE       | DATE: OCT. 06/09 |        |
|                                                                     |                                                                                                 | CHECKED:                          |             | DATE:            |        |
| EDAC INC                                                            | THESE DRAWINGS AND SPECIFICATIONS ARE THE PROPERTY OF EDAC INCAND                               | SCALE:                            | NTS         | SHEET :          | 2 OF 3 |
| TORONTO, ONTARIO                                                    | SHALL NOT BE REPRODUCED,OR COPIED OR USED AS THE BASIS FOR THE MANUFACTURE OR SALE OF APPARATUS | DRAWING                           | NUMBER      |                  | ISSUE  |
| YOUR CONNECTION TO QUALITY & SERVICE                                |                                                                                                 | 8                                 | 42 Assembly |                  | 1      |

THIS IS A C.A.D. GENERATED DRAWING DO NOT MAKE MANUAL REVISIONS TO MASTER

ISSUE NUMBER

ORIGINAL

1

| 842/892 Series High Temp Card Edge Co<br>Mounting Options  | DRAWN: J.LEE DATE: OCT. 06/09  CHECKED: DATE: |
|------------------------------------------------------------|-----------------------------------------------|
| EDAC INC THESE DRAWINGS AND S ARE THE PROPERTY OF          |                                               |
|                                                            | DUCED,OR COPIED DRAWING NUMBER ISSUE          |
| YOUR CONNECTION TO QUALITY & SERVICE WITHOUT WRITTEN PERMI |                                               |