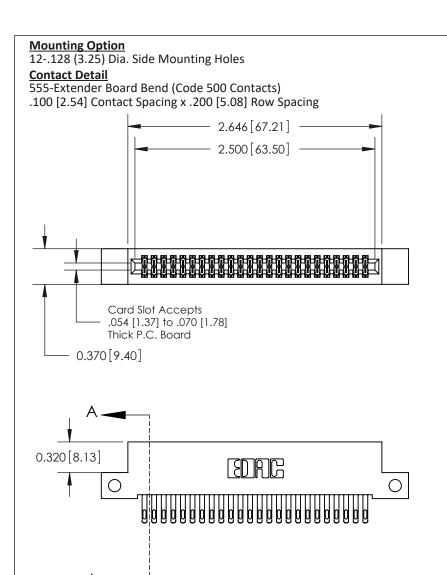

## **See Accompanying Pages for:**

- **Contact Bend Details**
- **Mounting Options**

THIS IS A C.A.D. GENERATED DRAWING DO NOT MAKE MANUAL REVISIONS TO MASTER

ORIGINAL (1)

| 842/892 Series High Temp Card Edge Connector<br>Contact Bend Detail |                                                                                                 | ACAD REFERENCE NO. 842 ENG MASTER |             |                  |        |
|---------------------------------------------------------------------|-------------------------------------------------------------------------------------------------|-----------------------------------|-------------|------------------|--------|
|                                                                     |                                                                                                 | DRAWN:                            | J.LEE       | DATE: OCT. 06/09 |        |
|                                                                     |                                                                                                 | CHECKED:                          |             | DATE:            |        |
| EDAC INC                                                            | THESE DRAWINGS AND SPECIFICATIONS ARE THE PROPERTY OF EDAC INCAND                               | SCALE:                            | NTS         | SHEET :          | 2 OF 3 |
| TORONTO, ONTARIO                                                    | SHALL NOT BE REPRODUCED,OR COPIED OR USED AS THE BASIS FOR THE MANUFACTURE OR SALE OF APPARATUS | DRAWING                           | NUMBER      |                  | ISSUE  |
| YOUR CONNECTION TO QUALITY & SERVICE                                |                                                                                                 | 8                                 | 42 Assembly |                  | 1      |

THIS IS A C.A.D. GENERATED DRAWING
DO NOT MAKE MANUAL REVISIONS TO MASTER

ISSUE NUMBER

ORIGINAL

1

| 842/892 Series High Temp Card Edge Co<br>Mounting Options  | DRAWN: J.LEE DATE: OCT. 06/09  CHECKED: DATE: |
|------------------------------------------------------------|-----------------------------------------------|
| EDAC INC THESE DRAWINGS AND S ARE THE PROPERTY OF          |                                               |
|                                                            | DUCED,OR COPIED DRAWING NUMBER ISSUE          |
| YOUR CONNECTION TO QUALITY & SERVICE WITHOUT WRITTEN PERMI |                                               |