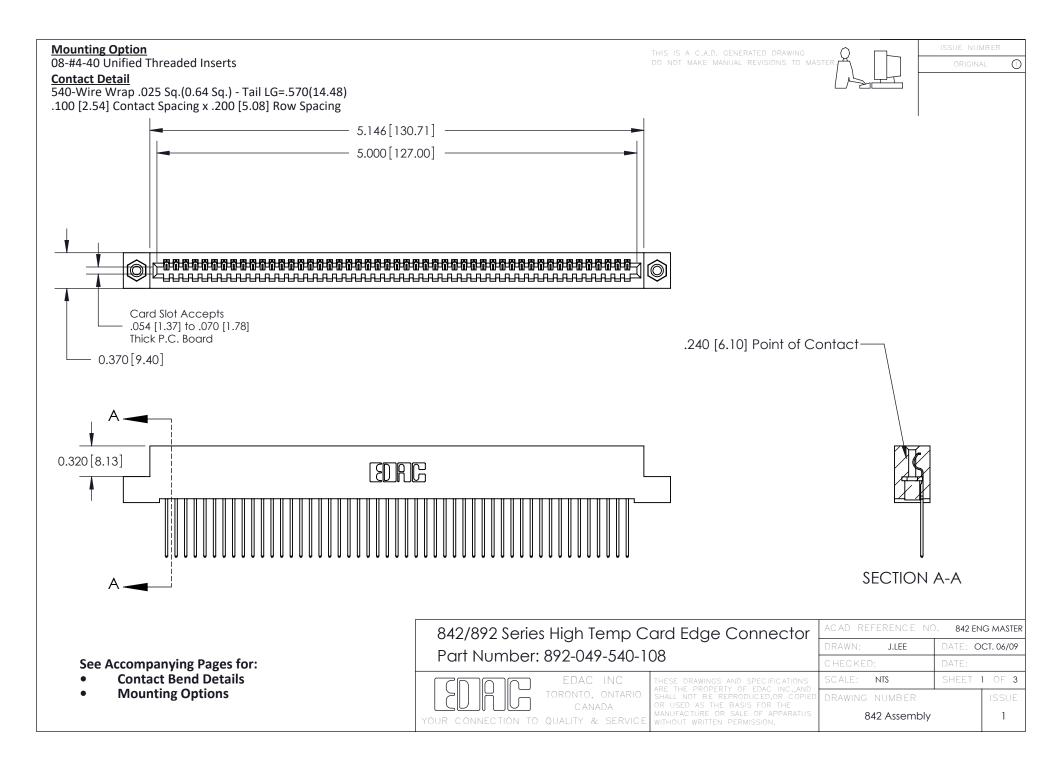

THIS IS A C.A.D. GENERATED DRAWING DO NOT MAKE MANUAL REVISIONS TO MASTER

ORIGINAL (1)



| 842/892 Series High Temp Card Edge Connector<br>Contact Bend Detail |                                                                                                 | ACAD REFERENCE NO. 842 ENG MASTER |             |                  |        |
|---------------------------------------------------------------------|-------------------------------------------------------------------------------------------------|-----------------------------------|-------------|------------------|--------|
|                                                                     |                                                                                                 | DRAWN:                            | J.LEE