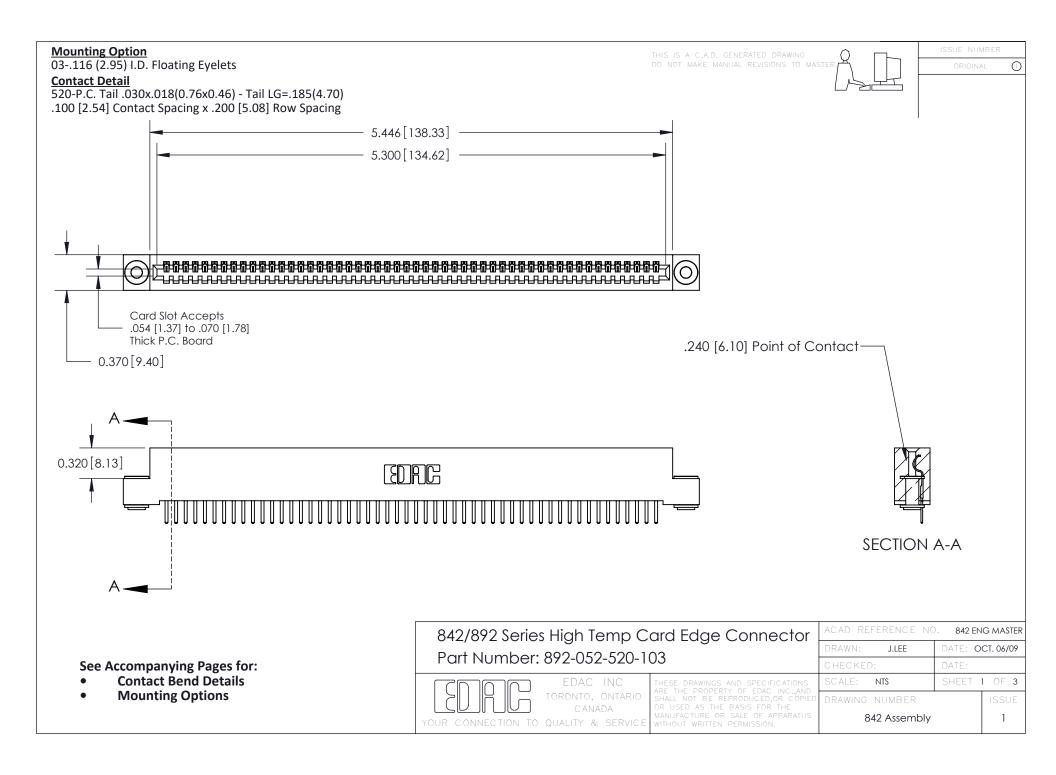

THIS IS A C.A.D. GENERATED DRAWING DO NOT MAKE MANUAL REVISIONS TO MASTER

ISSUE NUMBE

ORIGINAL

1

| 842/892 Series High Temp Card Edge Connector<br>Contact Bend Detail |                                                                                                                                                                                                 | ACAD REFERENCE NO. 842 ENG MASTER |          |                         |        |  |
|---------------------------------------------------------------------|-------------------------------------------------------------------------------------------------------------------------------------------------------------------------------------------------|-----------------------------------|----------|-------------------------|--------|--|
|                                                                     |                                                                                                                                                                                                 | DRAWN: .                          | J.LEE    | DATE: <b>OCT. 06/09</b> |        |  |
|                                                                     |                                                                                                                                                                                                 | CHECKED:                          |          | DATE:                   |        |  |
| CANADA CANADA                                                       | THESE DRAWINGS AND SPECIFICATIONS ARE THE PROPERTY OF EDAC INC.,AND SHALL NOT BE REPRODUCED,OR COPIED OR USED AS THE BASIS FOR THE MANUFACTURE OR SALE OF APPARATUS WITHOUT WRITTEN PERMISSION. | SCALE: NTS                        |          | SHEET 2                 | 2 OF 3 |  |
|                                                                     |                                                                                                                                                                                                 | DRAWING NUI                       | MBER     |                         | ISSUE  |  |
|                                                                     |                                                                                                                                                                                                 | 842 A                             | Assembly |                         | 1      |  |